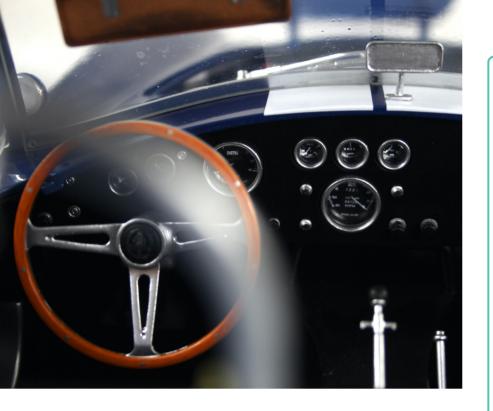

## agoramodels.com

Your Shelby Cobra 1:8 model is true to the original 1965 model in the most exquisite detail, including functional lights and steering wheel and lockable hood and door latches.

Opening fuel-filler cap to the 42-gallon fuel tank