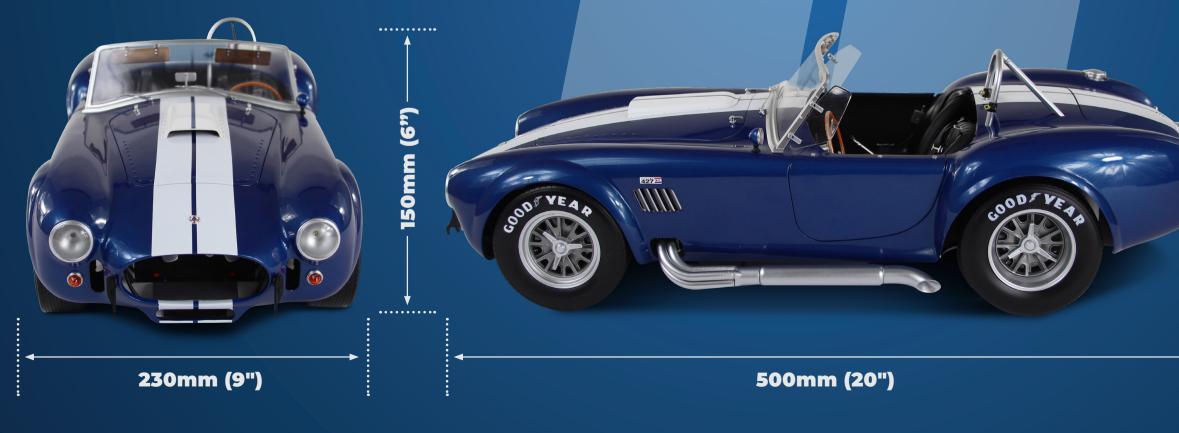

## agoramodels.com

Your Shelby Cobra 1:8 model is true to the original 1965 model in the most exquisite detail, including functional lights and steering wheel and lockable hood and door latches.

Opening fuel-filler cap to the 42-gallon fuel tank