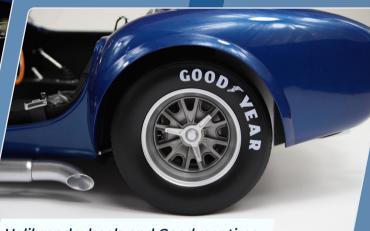

7.0L (427 cu. in.) Ford FE V8 engine

Iconic Shelby Guardsman Blue

Le Mans White Stripe

Halibrand wheels and Goodyear tires