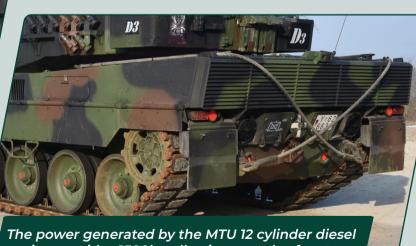

engine provides 1500hp allowing speeds of up to 72 km/h on roads forwards, and 31 km/h in reverse.