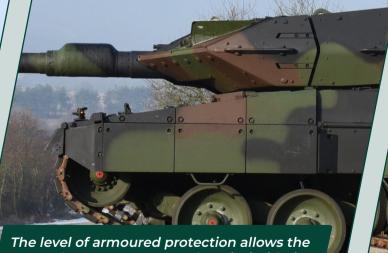

protection.

Leopard 2A6 to present such an intimidating threat by its sheer physical presence that it can be effective in counter-insurgency without having to engage in combat.

The Rheinmetall 120 mm L55 caliber main gun is one of the most effective weapons in tank-ontank combat. Aided by the laser rangefinder and on the move, improving chances of a first round hit.