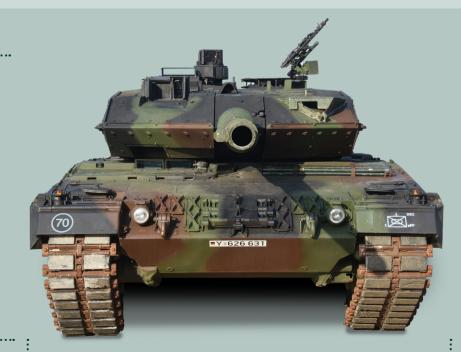

**CENTRE** at agoramodels.com.

instructions can be found at our **DOWNLOAD** looking forward to building your model. Build We hope you are happy with your purchase and **Build Instructions** 

Considered one of the best main battle tanks in the world, the Leopard 2A6 is an outstanding MBT providing exceptional fire power, mobility, manoeuvrability and protection to armed forces of 18 nations.

protection.

Leopard 2A6 to present such an intimidating threat by its sheer physical presence that it can be effective in counter-insurgency without having to engage in combat.

The Rheinmetall 120 mm L55 caliber main gun is one of the most effective weapons in tank-ontank combat. Aided by the laser rangefinder and on the move, improving chances of a first round hit.

### **3D Scanning**

Your model is a precise replica of the Bundeswehr Panzer Battalion 104 tank produced for the NATO enforced Forward Presence, Lithuania, 2016. Every detail has been captured and reproduced using the latest 3D modelling techniques.

## **Painting**

Once the parts have been formed they are sprayed in the precise colours of Leopard 2A6 MBT, registration Y - 626 631.