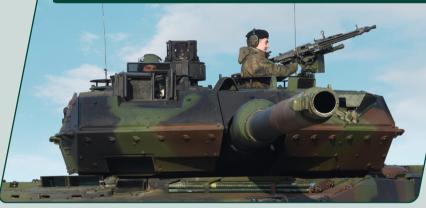

protection.

Leopard 2A6 to present such an intimidating threat by its sheer physical presence that it can be effective in counter-insurgency without having to engage in combat.

The Rheinmetall 120 mm L55 caliber main gun is one of the most effective weapons in tank-ontank combat. Aided by the laser rangefinder and on the move, improving chances of a first round hit.