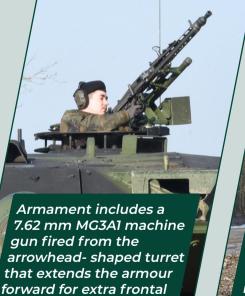

protection.

Leopard 2A6 to present such an intimidating threat by its sheer physical presence that it can be effective in counter-insurgency without having to engage in combat.

The Rheinmetall 120 mm L55 caliber main gun is one of the most effective weapons in tank-ontank combat. Aided by the laser rangefinder and on the move, improving chances of a first round hit.