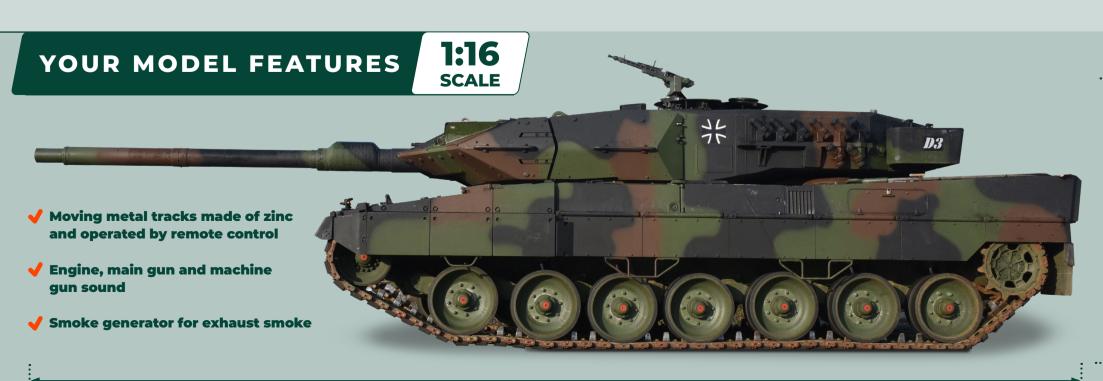

**CENTRE** at agoramodels.com.

instructions can be found at our **DOWNLOAD** looking forward to building your model. Build We hope you are happy with your purchase and **Build Instructions** 

Considered one of the best main battle tanks in the world, the Leopard 2A6 is an outstanding MBT providing exceptional fire power, mobility, manoeuvrability and protection to armed forces of 18 nations.