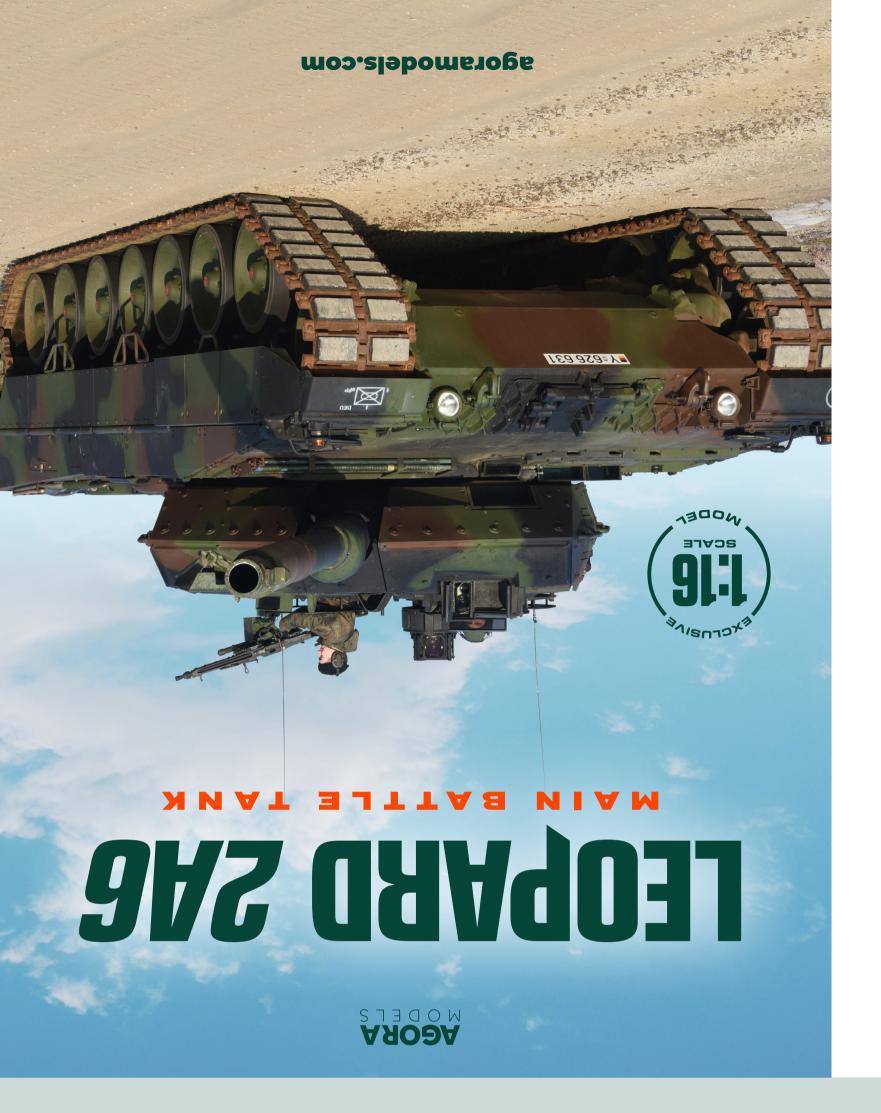

**CENTRE** at agoramodels.com.

instructions can be found at our **DOWNLOAD** looking forward to building your model. Build We hope you are happy with your purchase and **Build Instructions** 

Considered one of the best main battle tanks in the world, the Leopard 2A6 is an outstanding MBT providing exceptional fire power, mobility, manoeuvrability and protection to armed forces of 18 nations.

## **Painting**

Once the parts have been formed they are sprayed in the precise colours of Leopard 2A6 MBT, registration Y - 626 631.