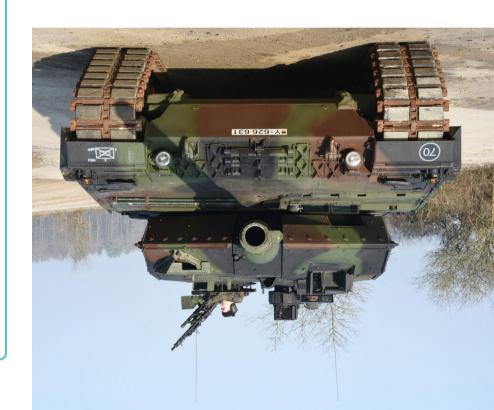

## **Painting**

Once the parts have been formed they are sprayed in the precise colours of Leopard 2A6 MBT, registration Y - 626 631.