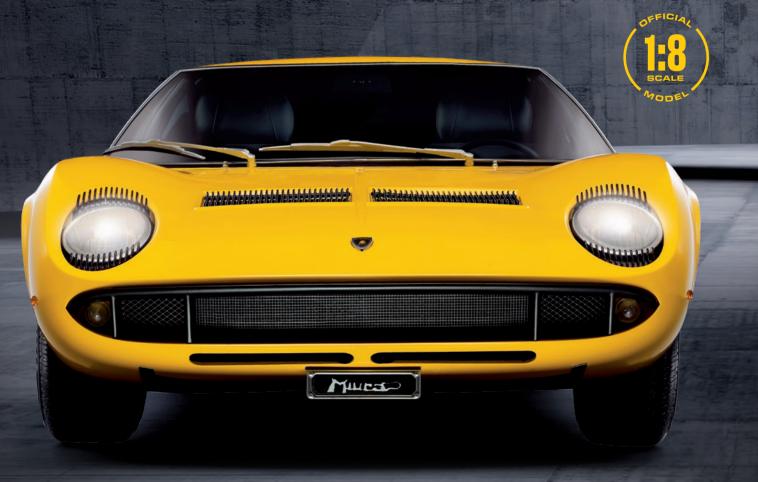

# Lamborghini NALL SALLER SALLER

agoramodels.com

Few cars have revolutionised the sports car world like the Lamborghini Miura. With its powerful V12 engine mounted sideways behind the driver, and elegant bodywork a masterpiece of design from the prestigious Bertone atelier, every supercar since owes its existence to the Miura. This 1:8 scale replica faithfully reproduces every detail of the supercar legend.

#### **INTRICATE DETAILING**

With matt black louvres

Attention is given to every detail, from the seat pattern to the dials on the dashboard

#### **TURNING WHEELS**

Authentic reproduction Campagnolo rims and Pirelli tyres

Including the characteristic black-slatted air intakes

**OPENING DOORS** 