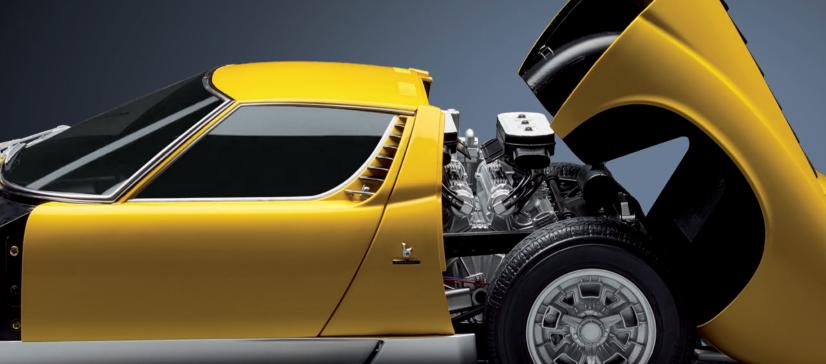

# Lamborghini NALL SALLER SALLER

agoramodels.com

Few cars have revolutionised the sports car world like the Lamborghini Miura. With its powerful V12 engine mounted sideways behind the driver, and elegant bodywork a masterpiece of design from the prestigious Bertone atelier, every supercar since owes its existence to the Miura. This 1:8 scale replica faithfully reproduces every detail of the supercar legend.

#### TRANSVERSE ENGINE

Precisely reproduced, powerful V12 Lamborghini engine

#### **TURNING WHEELS**

Authentic reproduction Campagnolo rims and Pirelli tyres

Including the characteristic black-slatted air intakes

**OPENING DOORS** 