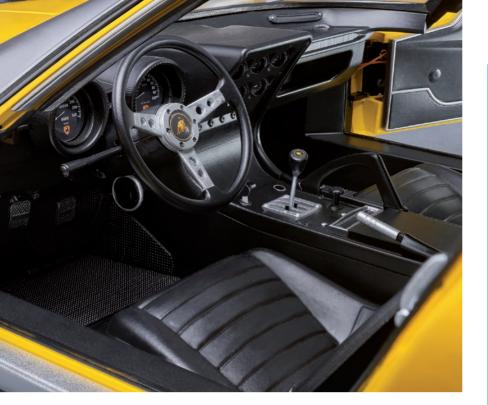

#### **LIGHTS AND SOUND EFFECTS**

Featuring engine & horn sounds; front, rear & brake lights; dashboard and passenger compartment lights

#### **INTRICATE DETAILING**

With matt black louvres

Attention is given to every detail, from the seat pattern to the dials on the dashboard