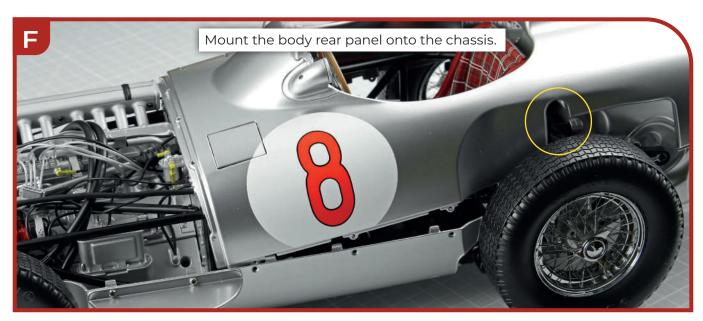

### **Stage 83: Fitting the Fuel and Oil Tank Covers and Mounting the Rear Body Panel**

| 8A- | 83# PARTS LIS       | ST<br>83D<br>83E<br>OP | 83C 83F<br>The second seco | B3B                   |
|-----|---------------------|------------------------|-----------------------------------------------------------------------------------------------------------------------------------------------------------------------------------------------------------------------------------------------------------------------------------------------------------------------------------------------------------------------------------------------------------------------------------------------------------------------------------------------------------------------------------------------------------------------------------------------------------------------------------------------------------------------------------------------------------------------------------------------------------------------------------------------------------------------------------------------------------------------------------------------------------------------------------------------------------------------------------------------------------------------------------------------------------------------------------------------------------------------------------------------------------------------------------------------------------------------------------------------------------------------------------------------------------------------------------------------------------------------------------------------------------------------------------------------------------------------------------------------------------------------------------------------------------------------------------------------------------------------------------------------------------------------------------------------------------------------------------------------------------------------------------------------------------------------------------------------------------------------------------------------------------------------------------------------------------------------------------------------------------------------------------------------------------------------------------------------------------------------------------|-----------------------|
| 83A | Fuel tank cap cover | <b>83E</b> Oil tank b  |                                                                                                                                                                                                                                                                                                                                                                                                                                                                                                                                                                                                                                                                                                                                                                                                                                                                                                                                                                                                                                                                                                                                                                                                                                                                                                                                                                                                                                                                                                                                                                                                                                                                                                                                                                                                                                                                                                                                                                                                                                                                                                                                   | 3 screws (2 x 7 mm)   |
| 83B | Oil tank cap cover  | <b>83F</b> Oil tank h  |                                                                                                                                                                                                                                                                                                                                                                                                                                                                                                                                                                                                                                                                                                                                                                                                                                                                                                                                                                                                                                                                                                                                                                                                                                                                                                                                                                                                                                                                                                                                                                                                                                                                                                                                                                                                                                                                                                                                                                                                                                                                                                                                   | 2 screws (1.5 x 4 mm) |

83C Fuel tank bracket83D Fuel tank hinge

**CM** 6 screws (1.7 x 4 mm)

**ZM** 8 screws (1.7 x 4 mm)