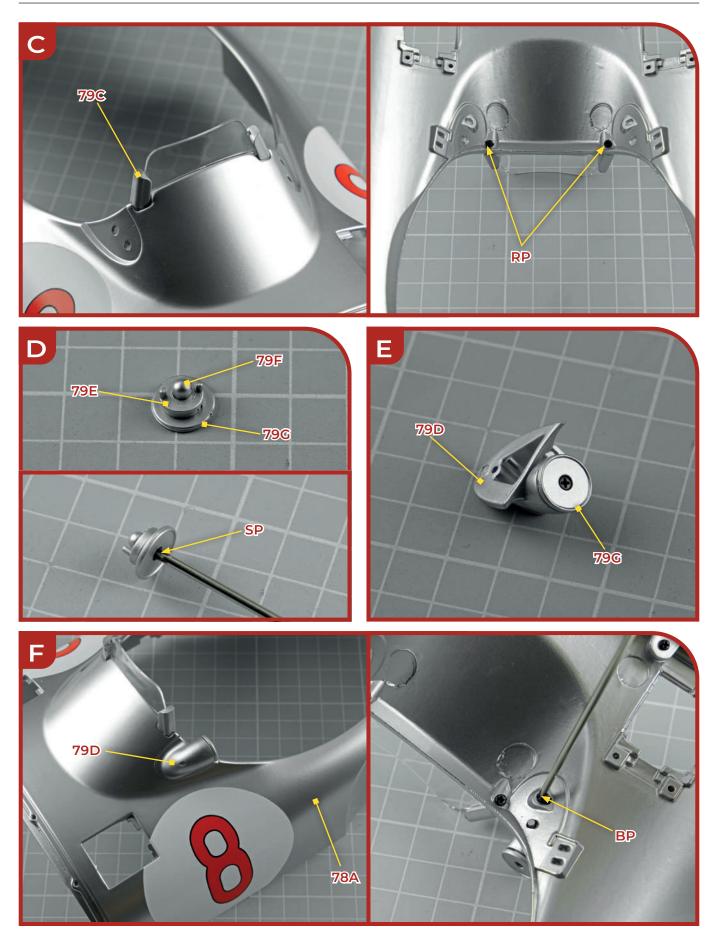

### **Stage 79: Attaching the Windscreen and the Left Mirror**

| 79A        | vvinascreen          | /9 |
|------------|----------------------|----|
| 79B        | Windscreen support 1 |    |
|            | (L)                  | 79 |
| <b>79C</b> | Windscreen support 2 | 79 |
|            | (R)                  | 79 |

| D | Left side-view mirror    |
|---|--------------------------|
| Е | body<br>Mirror support 1 |
| F | Mirror support 2         |
| G | Mirror base              |

2 screws (2 x 5 mm) 3 screws (1.5 x 5 mm) 2 screws (1.5 x 4 mm)

RP

SP

# Stage 79: Attaching the Windscreen and the Left Mirror