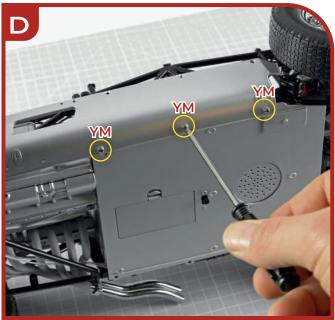

away.

#### **Advice from the experts**

When you see this symbol on one of the images in these instructions, we have provided a Top Tip to help you with your build. Check back on this page for the corresponding tip!

You can find more expert tips and advice for building the Mercedes W196R on our forum. Go to <u>https://community.agoramodels.com/forum/198-mercedes-w196r/</u>

#### Page 7 – A Pre-thread all six holes in the chassis, not just the three shown.

**Page 7 – C** Tuck pipe 16H under the front of the floor panel.

#### **Stage 72: Preparing the Bottom Floor Panel**





### **Stage 73: Fitting the Battery Compartment**







### Stage 74: Installing the Speaker and the Circuit Board











### Stage 75: Attaching the Left Lower Body Panel and the Bottom Floor Panel











#### **Stage 76: Attaching the Right Lower Body Panel**





76A Body lower panel (R)

4 screws (2.3 x 8 mm) YM





#### **Stage 77: Fitting the Mudguards and Testing the Engine Sound**



Mudguard 1 (L) 77A 77B Mudguard 2 (R) 77C Stretchers (x4)

10 screws (1.7 x 4 mm)



### **Stage 77: Fitting the Mudguards and Testing the Engine Sound**



#### **Stage 78: Preparing the Rear Body Panel**







### **Stage 79: Attaching the Windscreen and the Left Mirror**



| 79A        | vvinascreen          | /9 |
|------------|----------------------|----|
| 79B        | Windscreen support 1 |    |
|            | (L)                  | 79 |
| <b>79C</b> | Windscreen support 2 | 79 |
|            | (R)                  | 79 |

| D | Left side-view mirror    |
|---|--------------------------|
| Е