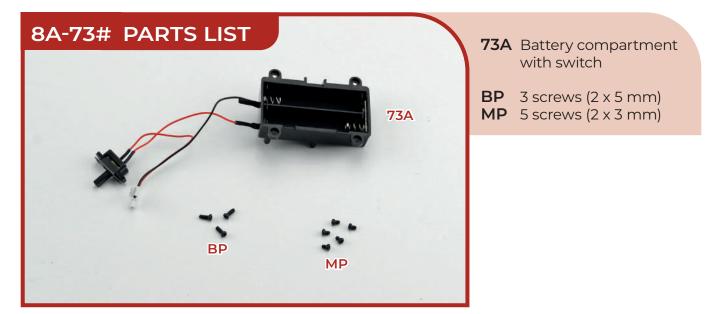

ets. These magnets can cause serious injury if they are swallowed. Keep away from children. If you suspect a magnet has been swallowed, seek medical help straight away.

#### **Advice from the experts**

When you see this symbol on one of the images in these instructions, we have provided a Top Tip to help you with your build. Check back on this page for the corresponding tip!

You can find more expert tips and advice for building the Mercedes W196R on our forum. Go to <u>https://community.agoramodels.com/forum/198-mercedes-w196r/</u>

#### Page 7 – A Pre-thread all six holes in the chassis, not just the three shown.

**Page 7 – C** Tuck pipe 16H under the front of the floor panel.

#### **Stage 72: Preparing the Bottom Floor Panel**





### **Stage 73: Fitting the Battery Compartment**







### Stage 74: Installing the Speaker and the Circuit Board











### Stage 75: Attaching the Left Lower Body Panel and the Bottom Floor Panel











#### **Stage 76: Attaching the Right Lower Body Panel**





76A Body lower panel (R)

4 screws (2.3 x 8 mm) YM





#### **Stage 77: Fitting the Mudguards and Testing the Engine Sound**



Mudguard 1 (L) 77A 77B Mudguard 2 (R) 77C Stretchers (x4)

10 screws (1.7 x 4 mm)



### **Stage 77: Fitting the Mudguards and Testing the Engine Sound**



#### **Stage 78: Preparing the Rear Body Panel**







### **Stage 79: Attaching the Windscreen and the Left Mirror**



| 79A        | vvinascreen          | /9 |
|------------|----------------------|----|
| 79B        | Windscreen support 1 |    |
|            | (L)                  |