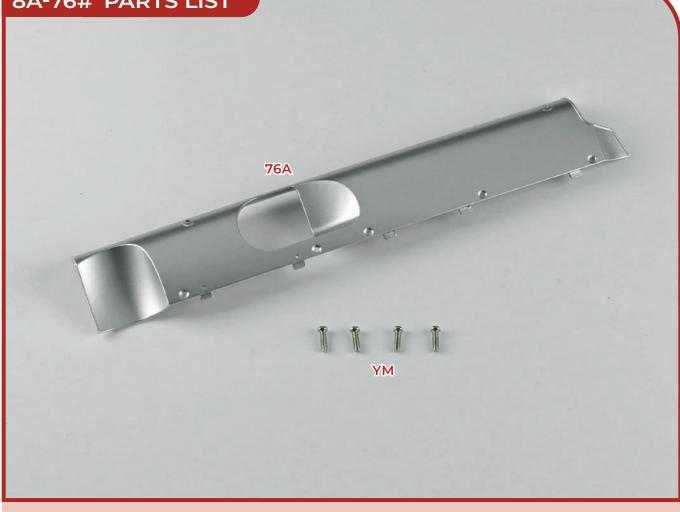

#### **Stage 76: Attaching the Right Lower Body Panel**

76A Body lower panel (R)

4 screws (2.3 x 8 mm) YM