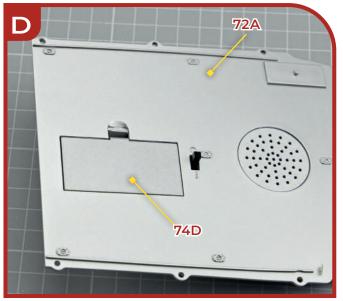

ay from children. If you suspect a magnet has been swallowed, seek medical help straight away.

#### **Advice from the experts**

When you see this symbol on one of the images in these instructions, we have provided a Top Tip to help you with your build. Check back on this page for the corresponding tip!

You can find more expert tips and advice for building the Mercedes W196R on our forum. Go to <u>https://community.agoramodels.com/forum/198-mercedes-w196r/</u>

#### Page 7 – A Pre-thread all six holes in the chassis, not just the three shown.

**Page 7 – C** Tuck pipe 16H under the front of the floor panel.

#### **Stage 72: Preparing the Bottom Floor Panel**





### **Stage 73: Fitting the Battery Compartment**







### Stage 74: Installing the Speaker and the Circuit Board











### Stage 75: Attaching the Left Lower Body Panel and the Bottom Floor Panel











#### **Stage 76: Attaching the Right Lower Body Panel**





76A Body lower panel (R)

4 screws (2.3 x 8 mm) YM





#### **Stage 77: Fitting the Mudguards and Testing the Engine Sound**



Mudguard 1 (L) 77A 77B Mudguard 2 (R) 77C Stretchers (x4)

10 screws (1.7 x 4 mm)



### **Stage 77: Fitting the Mudguards and Testing the Engine Sound**



#### **Stage 78: Preparing the Rear Body Panel**







### **Stage 79: Attaching the Windscreen and the Left Mirror**



| 79A        | vvinascreen          | /9 |
|------------|----------------------|----|
| 79B        | Windscreen support 1 |    |
|            | (L)                  | 79 |
| <b>79C</b> | Windscreen support 2 | 79 |
|            | (R)