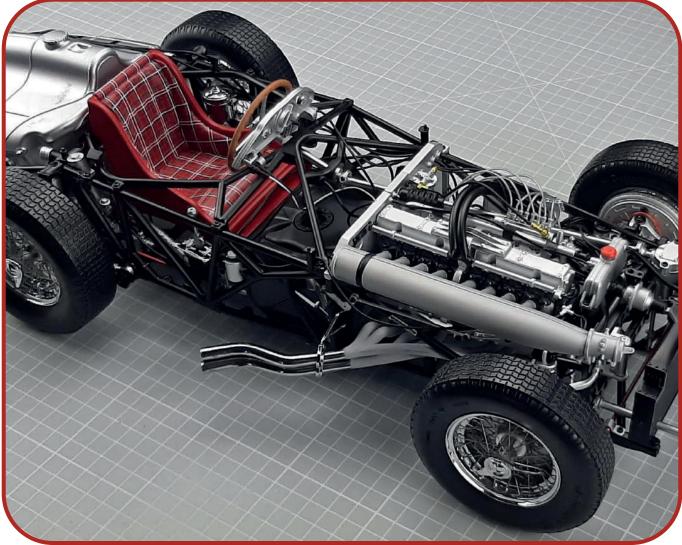

|
| 84A<br>84B | Body front panel<br>Front right wheel arch<br>panel84C<br>84D<br>84EMounting plate<br>Fixing pin 1<br>Fixing pins 2 (x4)CM<br>DM<br>A screws (1.7 x 4 mm)<br>4 screws (2 x 4 mm)<br> |













### **Stage 85: Mounting the Front and Rear Bottom Panels**





#### Stage 85: Mounting the Front and Rear Bottom Panels



**Build Complete!** 

We hope you have enjoyed building your Mercedes-Benz W 196 R. Don't forget, when you choose your next model the first Pack is absolutely free! Go to agoramodels.com for more details.

Warning: to keep your model in pristine condition please keep out of direct sunlight.

#### Your Completed Mercedes-Benz W 196 R



#### Your Completed Mercedes-Benz W 196 R