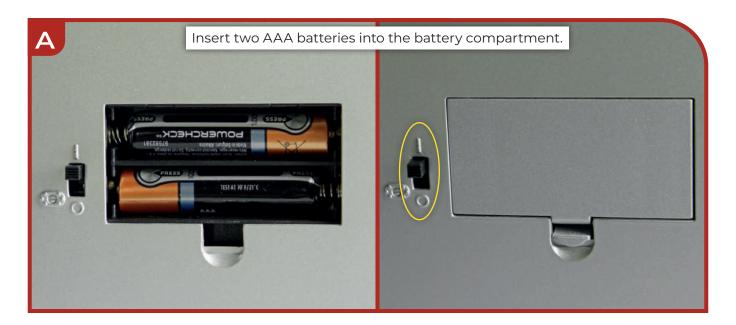

e Mercedes W196R on our forum. Go to <u>https://community.agoramodels.com/forum/198-mercedes-w196r/</u>

#### Page 7 – A Pre-thread all six holes in the chassis, not just the three shown.

**Page 7 – C** Tuck pipe 16H under the front of the floor panel.

#### **Stage 72: Preparing the Bottom Floor Panel**





### **Stage 73: Fitting the Battery Compartment**







### Stage 74: Installing the Speaker and the Circuit Board











### Stage 75: Attaching the Left Lower Body Panel and the Bottom Floor Panel











#### **Stage 76: Attaching the Right Lower Body Panel**





76A Body lower panel (R)

4 screws (2.3 x 8 mm) YM





#### **Stage 77: Fitting the Mudguards and Testing the Engine Sound**



Mudguard 1 (L) 77A 77B Mudguard 2 (R) 77C Stretchers (x4)

10 screws (1.7 x 4 mm)



### **Stage 77: Fitting the Mudguards and Testing the Engine Sound**



#### **Stage 78: Preparing the Rear Body Panel**







### **Stage 79: Attaching the Windscreen and the Left Mirror**



| 79A        | vvinascreen          | /9 |
|------------|----------------------|----|
| 79B        | Windscreen support 1 |    |
|            | (L)                  | 79 |
| <b>79C</b> | Windscreen support 2 | 79 |
|            | (R)                  | 79 |

| D | Left side-view mirror    |
|---|--------------------------|
| Е | body<br>Mirror support 1 |
| F | Mirror support 2         |
| G | Mirror base              |

2 screws (2 x 5 mm) 3 screws (1.5 x 5 mm) 2 screws (1.5 x 4 mm)





RP

SP

# Stage 79: Attaching the Windscreen and the Left Mirror



#### **Stage 80: Attaching the Right Mirro