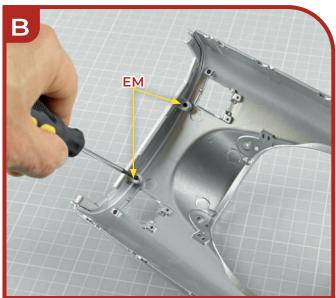

ead all six holes in the chassis, not just the three shown.

**Page 7 – C** Tuck pipe 16H under the front of the floor panel.

#### **Stage 72: Preparing the Bottom Floor Panel**





### **Stage 73: Fitting the Battery Compartment**







### Stage 74: Installing the Speaker and the Circuit Board











### Stage 75: Attaching the Left Lower Body Panel and the Bottom Floor Panel











#### **Stage 76: Attaching the Right Lower Body Panel**





76A Body lower panel (R)

4 screws (2.3 x 8 mm) YM





#### **Stage 77: Fitting the Mudguards and Testing the Engine Sound**



Mudguard 1 (L) 77A 77B Mudguard 2 (R) 77C Stretchers (x4)

10 screws (1.7 x 4 mm)



### **Stage 77: Fitting the Mudguards and Testing the Engine Sound**



#### **Stage 78: Preparing the Rear Body Panel**







### **Stage 79: Attaching the Windscreen and the Left Mirror**



| 79A        | vvinascreen          | /9 |
|------------|----------------------|----|
| 79B        | Windscreen support 1 |    |
|            | (L)                  | 79 |
| <b>79C</b> | Windscreen support 2 | 79 |
|            | (R)                  | 79 |

| D | Left side-view mirror    |
|---|--------------------------|
| Е | body<br>Mirror support 1 |
| F | Mirror support 2         |
| G | Mirror base              |

2 screws (2 x 5 mm) 3 screws (1.5 x 5 mm) 2 screws (1.5 x 4 mm)





RP

SP

# Stage 79: Attaching the Windscreen and the Left Mirror



#### **Stage 80: Attaching the Right Mirror**







### **Stage 80: Attaching the Right Mirror**



#### **Stage 81: Fitting the Left Ducts and Vent Covers**

| 8A-81# P