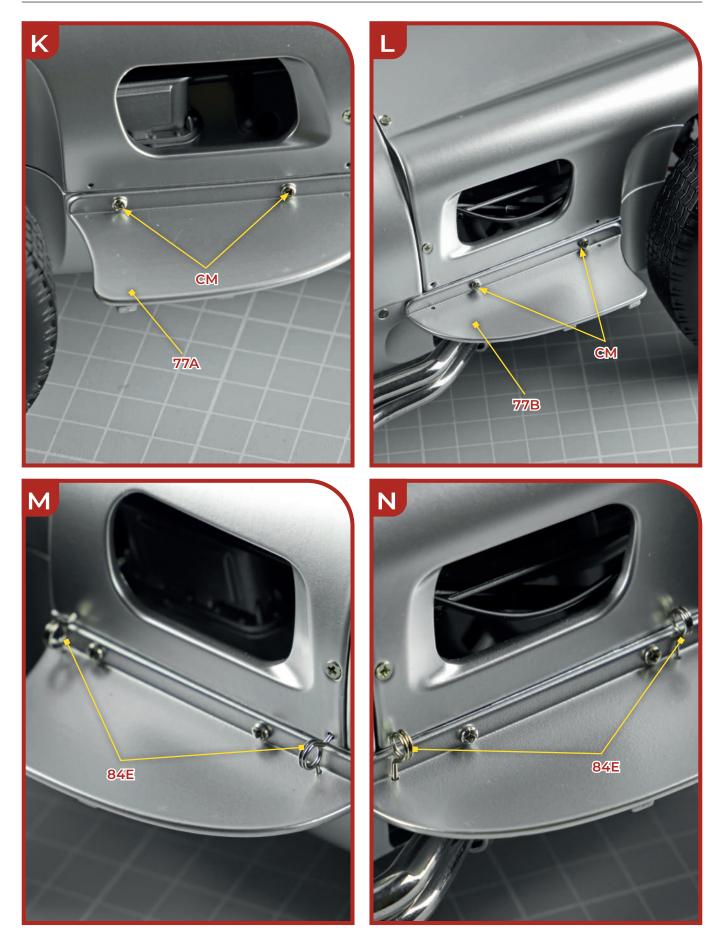

#### **Stage 77: Fitting the Mudguards and Testing the Engine Sound**

Mudguard 1 (L) 77A 77B Mudguard 2 (R) 77C Stretchers (x4)

10 screws (1.7 x 4 mm)

### **Stage 77: Fitting the Mudguards and Testing the Engine Sound**