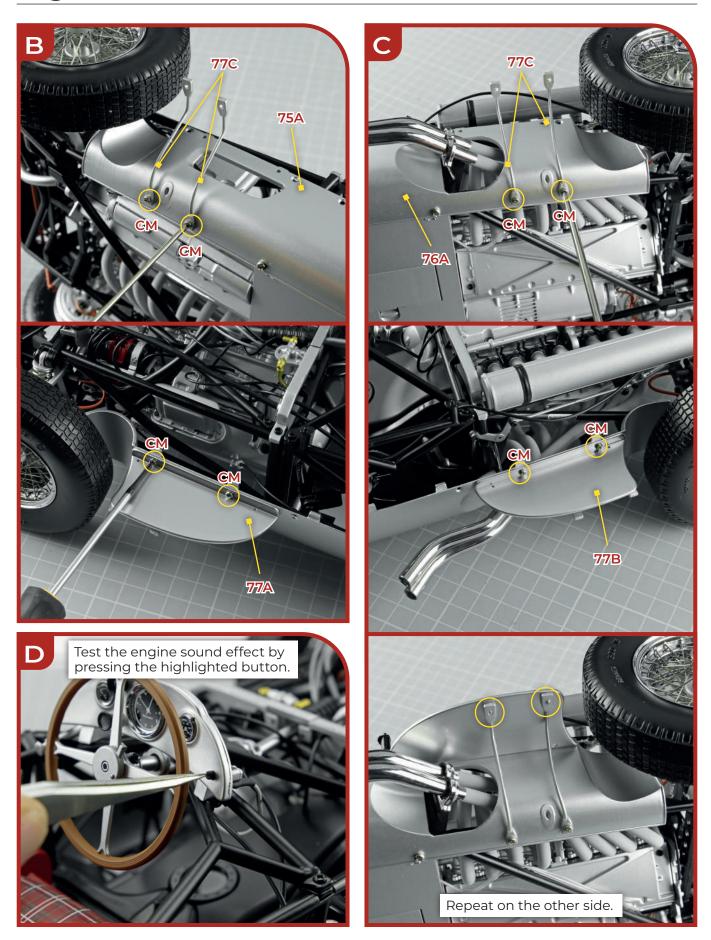

#### **Stage 77: Fitting the Mudguards and Testing the Engine Sound**

Mudguard 1 (L) 77A 77B Mudguard 2 (R) 77C Stretchers (x4)

10 screws (1.7 x 4 mm)

### **Stage 77: Fitting the Mudguards and Testing the Engine Sound**