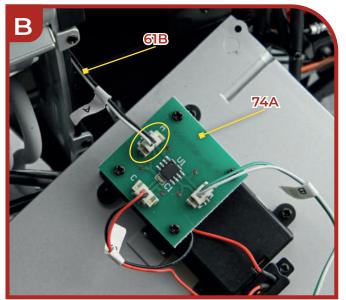

ight away.

#### **Advice from the experts**

When you see this symbol on one of the images in these instructions, we have provided a Top Tip to help you with your build. Check back on this page for the corresponding tip!

You can find more expert tips and advice for building the Mercedes W196R on our forum. Go to <u>https://community.agoramodels.com/forum/198-mercedes-w196r/</u>

#### Page 7 – A Pre-thread all six holes in the chassis, not just the three shown.

**Page 7 – C** Tuck pipe 16H under the front of the floor panel.

#### **Stage 72: Preparing the Bottom Floor Panel**





### **Stage 73: Fitting the Battery Compartment**







### Stage 74: Installing the Speaker and the Circuit Board











### Stage 75: Attaching the Left Lower Body Panel and the Bottom Floor Panel











#### **Stage 76: Attaching the Right Lower Body Panel**





76A Body lower panel (R)

4 screws (2.3 x 8 mm) YM





#### **Stage 77: Fitting the Mudguards and Testing the Engine Sound**



Mudguard 1 (L) 77A 77B Mudguard 2 (R) 77C Stretchers (x4)

10 screws (1.7 x 4 mm)



### **Stage 77: Fitting the Mudguards and Testing the Engine Sound**



#### **Stage 78: Preparing the Rear Body Panel**







### **Stage 79: Attaching the Windscreen and the Left Mirror**



| 79A        | vvinascreen          | /9 |
|------------|----------------------|----|
| 79B        | Windscreen support 1 |    |
|            | (L)                  | 79 |
| <b>79C</b> | Windscreen support 2 | 79 |
|            | (R)                  | 79 |

| D | Left side-view mirror    |
|---|--------------------------|