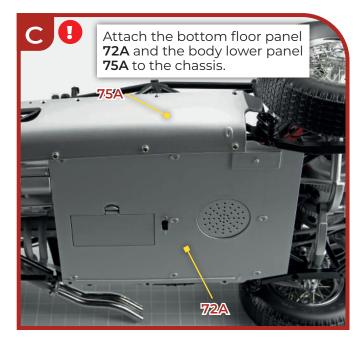

### Stage 75: Attaching the Left Lower Body Panel and the Bottom Floor Panel

#### Page 7 – A Pre-thread all six holes in the chassis, not just the three shown.

**Page 7 – C** Tuck pipe 16H under the front of the floor panel.