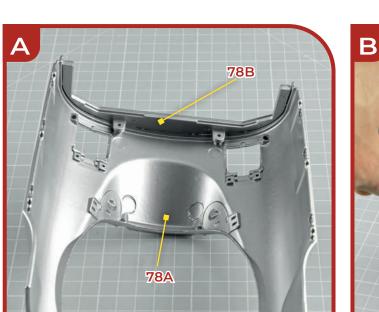

hread all six holes in the chassis, not just the three shown.

**Page 7 – C** Tuck pipe 16H under the front of the floor panel.

#### **Stage 72: Preparing the Bottom Floor Panel**





### **Stage 73: Fitting the Battery Compartment**







### Stage 74: Installing the Speaker and the Circuit Board











### Stage 75: Attaching the Left Lower Body Panel and the Bottom Floor Panel











#### **Stage 76: Attaching the Right Lower Body Panel**





76A Body lower panel (R)

4 screws (2.3 x 8 mm) YM





#### **Stage 77: Fitting the Mudguards and Testing the Engine Sound**



Mudguard 1 (L) 77A 77B Mudguard 2 (R) 77C Stretchers (x4)

10 screws (1.7 x 4 mm)



### **Stage 77: Fitting the Mudguards and Testing the Engine Sound**



#### **Stage 78: Preparing the Rear Body Panel**







### **Stage 79: Attaching the Windscreen and the Left Mirror**



| 79A        | vvinascreen          | /9 |
|------------|----------------------|----|
| 79B        | Windscreen support 1 |    |
|            | (L)                  | 79 |
| <b>79C</b> | Windscreen support 2 | 79 |
|            | (R)                  | 79 |

| D | Left side-view mirror    |
|---|--------------------------|
| Е | body<br>Mirror support 1 |
| F | Mirror support 2         |
| G | Mirror base              |

2 screws (2 x 5 mm) 3 screws (1.5 x 5 mm) 2 screws (1.5 x 4 mm)





RP

SP

# Stage 79: Attaching the Windscreen and the Left Mirror



#### **Stage 80: Attaching the Right Mirror**







### **Stage 80: Attaching the Right Mirror**



#### **Stage 81: Fitting the Left Ducts and Vent Covers**

| 8A-81#