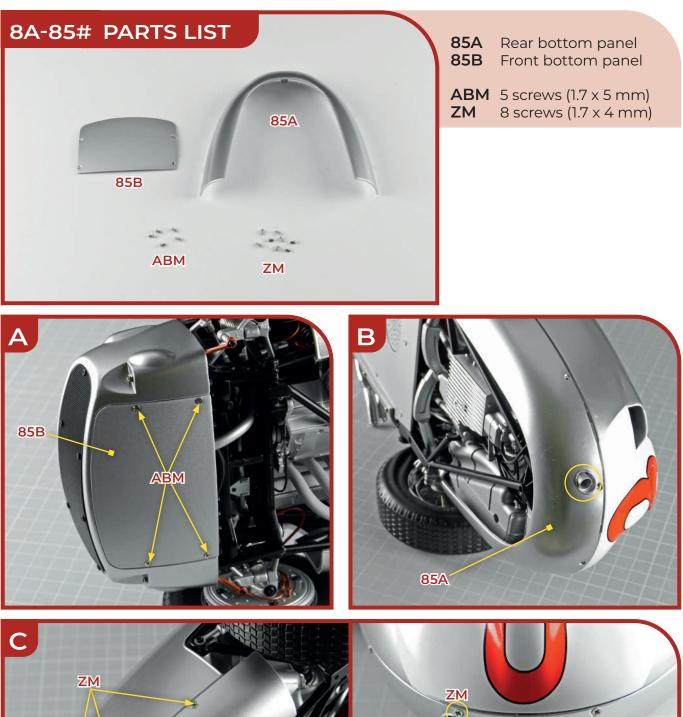

#### Stage 83: Fitting the Fuel and Oil Tank Covers and Mounting the Rear Body Panel

| 84         | 4# PARTS LIST                                                                                                                                                                        |
|------------|--------------------------------------------------------------------------------------------------------------------------------------------------------------------------------------|
|            | 84A                                                                                                                                                                                  |
|            | BAC BAB                                                                                                                                                                              |
|            | 84E 84D<br>ZM<br>CM DM                                                                                                                                                               |
| 84A<br>84B | Body front panel<br>Front right wheel arch<br>panel84C<br>84D<br>84EMounting plate<br>Fixing pin 1<br>Fixing pins 2 (x4)CM<br>DM<br>A screws (1.7 x 4 mm)<br>4 screws (2 x 4 mm)<br> |