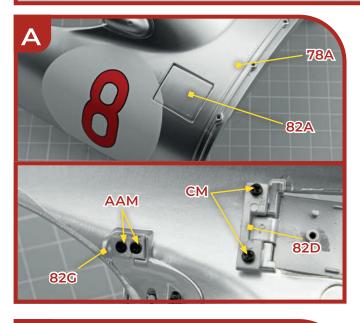

#### **Stage 82: Fitting the Right Ducts and Vent Covers**

| 8A-82# PAR | TS LIST                                                                                     | 82A                                           | Vent hole cover (R)                                                                            |
|------------|---------------------------------------------------------------------------------------------|-----------------------------------------------|------------------------------------------------------------------------------------------------|
| 82B 82     | 82C<br>82D<br>82G 82F<br>82C<br>82C<br>82C<br>82C<br>82C<br>82C<br>82C<br>82C<br>82C<br>82C | 82B<br>82C<br>82D<br>82E<br>82F<br>82F<br>82G | Duct part A (R)<br>Duct part B (R)<br>Bracket 1 (R)<br>Rod<br>Knob<br>Bracket 2                |
|            | EP                                                                                          | AP<br>EP<br>AAM<br>CM                         | 2 screws (1.7 x 4 mm)<br>2 screws (2 x 4 mm)<br>3 screws (1.7 x 3 mm)<br>4 screws (1.7 x 4 mm) |
| AP AA      | СМ                                                                                          |                                               |                                                                                                |