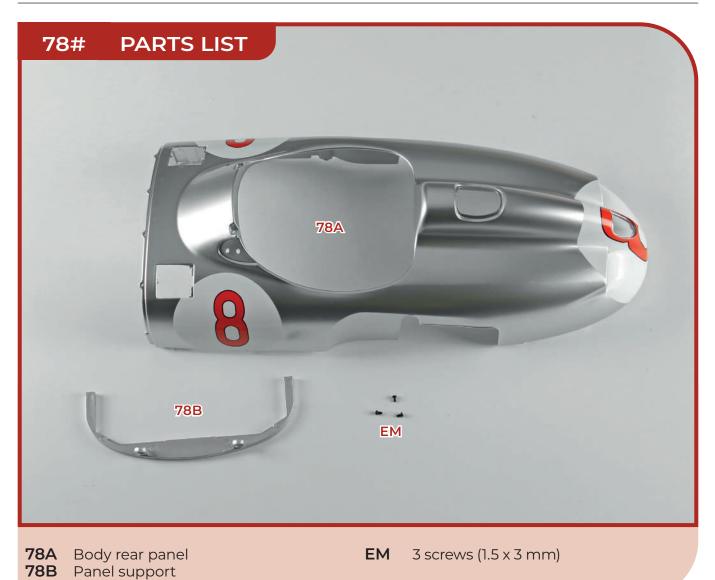

-thread all six holes in the chassis, not just the three shown.

**Page 7 – C** Tuck pipe 16H under the front of the floor panel.

#### **Stage 72: Preparing the Bottom Floor Panel**





### **Stage 73: Fitting the Battery Compartment**







### Stage 74: Installing the Speaker and the Circuit Board











### Stage 75: Attaching the Left Lower Body Panel and the Bottom Floor Panel











#### **Stage 76: Attaching the Right Lower Body Panel**





76A Body lower panel (R)

4 screws (2.3 x 8 mm) YM





#### **Stage 77: Fitting the Mudguards and Testing the Engine Sound**



Mudguard 1 (L) 77A 77B Mudguard 2 (R) 77C Stretchers (x4)

10 screws (1.7 x 4 mm)



### **Stage 77: Fitting the Mudguards and Testing the Engine Sound**



#### **Stage 78: Preparing the Rear Body Panel**







### **Stage 79: Attaching the Windscreen and the Left Mirror**



| 79A        | vvinascreen          | /9 |
|------------|----------------------|----|
| 79B        | Windscreen support 1 |    |
|            | (L)                  | 79 |
| <b>79C</b> | Windscreen support 2 | 79 |
|            | (R)                  | 79 |

| D | Left side-view mirror    |
|---|--------------------------|
| Е | body<br>Mirror support 1 |
| F | Mirror support 2         |
| G | Mirror base              |

2 screws (2 x 5 mm) 3 screws (1.5 x 5 mm) 2 screws (1.5 x 4 mm)





RP

SP

# Stage 79: Attaching the Windscreen and the Left Mirror



#### **Stage 80: Attaching the Right Mirror**







### **Stage 80: Attaching the Right Mirror**



#### **Stage 81: Fitting the Left Ducts and Vent Covers**

| 8A-8