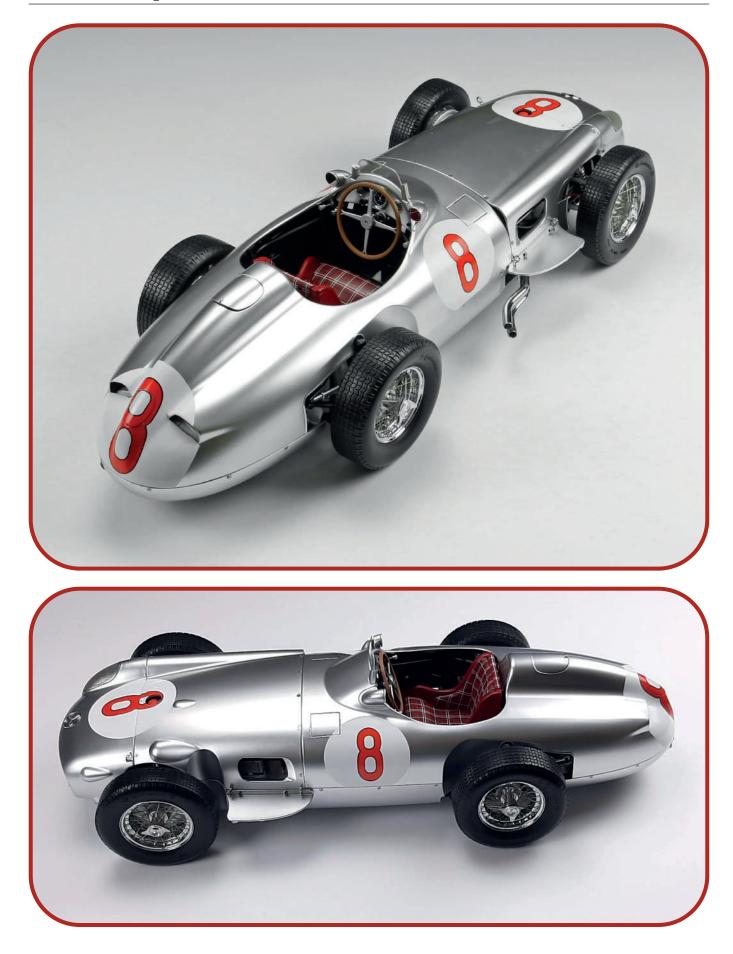

|
| 84A<br>84B | Body front panel<br>Front right wheel arch<br>panel84C<br>84D<br>84EMounting plate<br>Fixing pin 1<br>Fixing pins 2 (x4)CM<br>DM<br>A screws (1.7 x 4 mm)<br>4 screws (2 x 4 mm)<br> |













### **Stage 85: Mounting the Front and Rear Bottom Panels**





#### Stage 85: Mounting the Front and Rear Bottom Panels



**Build Complete!** 

We hope you have enjoyed building your Mercedes-Benz W 196 R. Don't forget, when you choose your next model the first Pack is absolutely free! Go to agoramodels.com for more details.

Warning: to keep your model in pristine condition please keep out of direct sunlight.

#### Your Completed Mercedes-Benz W 196 R



#### Your Completed Mercedes-Benz W 196 R