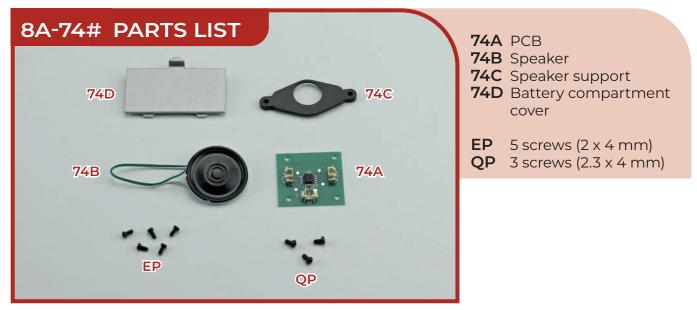

Keep away from children. If you suspect a magnet has been swallowed, seek medical help straight away.

#### **Advice from the experts**

When you see this symbol on one of the images in these instructions, we have provided a Top Tip to help you with your build. Check back on this page for the corresponding tip!

You can find more expert tips and advice for building the Mercedes W196R on our forum. Go to <u>https://community.agoramodels.com/forum/198-mercedes-w196r/</u>

#### Page 7 – A Pre-thread all six holes in the chassis, not just the three shown.

**Page 7 – C** Tuck pipe 16H under the front of the floor panel.

#### **Stage 72: Preparing the Bottom Floor Panel**





### **Stage 73: Fitting the Battery Compartment**







### Stage 74: Installing the Speaker and the Circuit Board











### Stage 75: Attaching the Left Lower Body Panel and the Bottom Floor Panel











#### **Stage 76: Attaching the Right Lower Body Panel**





76A Body lower panel (R)

4 screws (2.3 x 8 mm) YM





#### **Stage 77: Fitting the Mudguards and Testing the Engine Sound**



Mudguard 1 (L) 77A 77B Mudguard 2 (R) 77C Stretchers (x4)

10 screws (1.7 x 4 mm)



### **Stage 77: Fitting the Mudguards and Testing the Engine Sound**



#### **Stage 78: Preparing the Rear Body Panel**







### **Stage 79: Attaching the Windscreen and the Left Mirror**



| 79A        | vvinascreen          | /9 |
|------------|----------------------|----|
| 79B        | Windscreen support 1 |    |
|            | (L)                  | 79 |
| <b>79C</b> | Windscreen support 2 | 79 |
|            | (R)