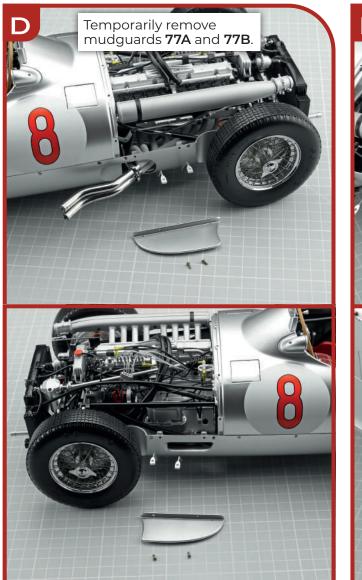

#### **Stage 77: Fitting the Mudguards and Testing the Engine Sound**

Mudguard 1 (L) 77A 77B Mudguard 2 (R) 77C Stretchers (x4)

10 screws (1.7 x 4 mm)

### **Stage 77: Fitting the Mudguards and Testing the Engine Sound**