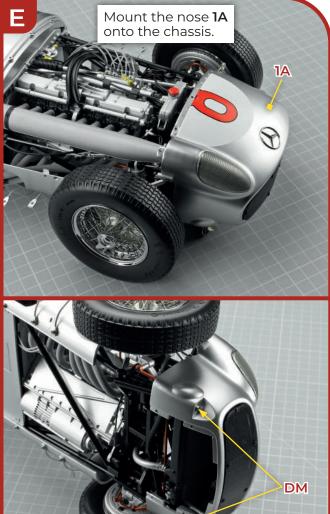

#### Stage 83: Fitting the Fuel and Oil Tank Covers and Mounting the Rear Body Panel

| 84         | 4# PARTS LIST                                                                                                                                                                        |
|------------|--------------------------------------------------------------------------------------------------------------------------------------------------------------------------------------|
|            | 84A                                                                                                                                                                                  |
|            | BAC BAB                                                                                                                                                                              |
|            | 84E 84D<br>ZM<br>CM DM                                                                                                                                                               |
| 84A<br>84B | Body front panel<br>Front right wheel arch<br>panel84C<br>84D<br>84EMounting plate<br>Fixing pin 1<br>Fixing pins 2 (x4)CM<br>DM<br>A screws (1.7 x 4 mm)<br>4 screws (2 x 4 mm)<br> |