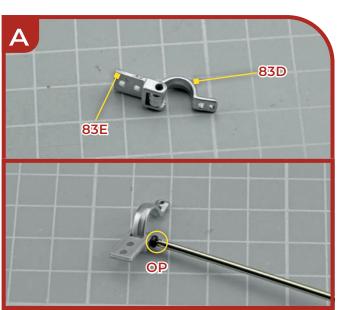

### **Stage 83: Fitting the Fuel and Oil Tank Covers and Mounting the Rear Body Panel**

| 8A- | 83# PARTS LIS       | ST<br>83D<br>83E<br>OP | 83C 83F<br>The second seco | B3B                   |
|-----|---------------------|------------------------|-----------------------------------------------------------------------------------------------------------------------------------------------------------------------------------------------------------------------------------------------------------------------------------------------------------------------------------------------------------------------------------------------------------------------------------------------------------------------------------------------------------------------------------------------------------------------------------------------------------------------------------------------------------------------------------------------------------------------------------------------------------------------------------------------------------------------------------------------------------------------------------------------------------------------------------------------------------------------------------------------------------------------------------------------------------------------------------------------------------------------------------------------------------------------------------------------------------------------------------------------------------------------------------------------------------------------------------------------------------------------------------------------------------------------------------------------------------------------------------------------------------------------------------------------------------------------------------------------------------------------------------------------------------------------------------------------------------------------------------------------------------------------------------------------------------------------------------------------------------------------------------------------------------------------------------------------------------------------------------------------------------------------------------------------------------------------------------------------------------------------------------|-----------------------|
| 83A | Fuel tank cap cover | <b>83E</b> Oil tank b  |                                                                                                                                                                                                                                                                                                                                                                                                                                                                                                                                                                                                                                                                                                                                                                                                                                                                                                                                                                                                                                                                                                                                                                                                                                                                                                                                                                                                                                                                                                                                                                                                                                                                                                                                                                                                                                                                                                                                                                                                                                                                                                                                   | 3 screws (2 x 7 mm)   |
| 83B | Oil tank cap cover  | <b>83F</b> Oil tank h  |                                                                                                                                                                                                                                                                                                                                                                                                                                                                                                                                                                                                                                                                                                                                                                                                                                                                                                                                                                                                                                                                                                                                                                                                                                                                                                                                                                                                                                                                                                                                                                                                                                                                                                                                                                                                                                                                                                                                                                                                                                                                                                                                   | 2 screws (1.5 x 4 mm) |

83C Fuel tank bracket83D Fuel tank hinge

**CM** 6 screws (1.7 x 4 mm)

**ZM** 8 screws (1.7 x 4 mm)