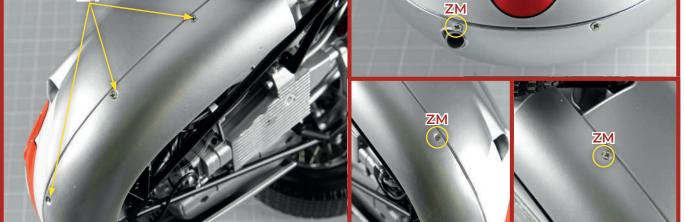

### **Stage 85: Mounting the Front and Rear Bottom Panels**

#### Stage 85: Mounting the Front and Rear Bottom Panels

**Build Complete!** 

We hope you have enjoyed building your Mercedes-Benz W 196 R. Don't forget, when you choose your next model the first Pack is absolutely free! Go to agoramodels.com for more details.