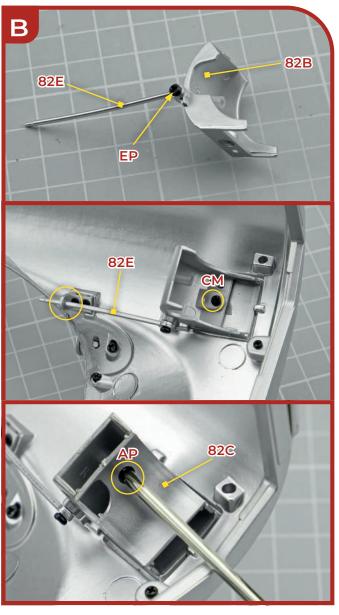

#### **Stage 82: Fitting the Right Ducts and Vent Covers**

| 8A-82# PAR | TS LIST                                                                                     | 82A                                           | Vent hole cover (R)                                                                            |
|------------|---------------------------------------------------------------------------------------------|-----------------------------------------------|------------------------------------------------------------------------------------------------|
| 82B 82     | 82C<br>82D<br>82G 82F<br>82C<br>82C<br>82C<br>82C<br>82C<br>82C<br>82C<br>82C<br>82C<br>82C | 82B<br>82C<br>82D<br>82E<br>82F<br>82F<br>82G | Duct part A (R)<br>Duct part B (R)<br>Bracket 1 (R)<br>Rod<br>Knob<br>Bracket 2                |
|            | EP                                                                                          | AP<br>EP<br>AAM<br>CM                         | 2 screws (1.7 x 4 mm)<br>2 screws (2 x 4 mm)<br>3 screws (1.7 x 3 mm)<br>4 screws (1.7 x 4 mm) |
| AP AA      | СМ                                                                                          |                                               |                                                                                                |