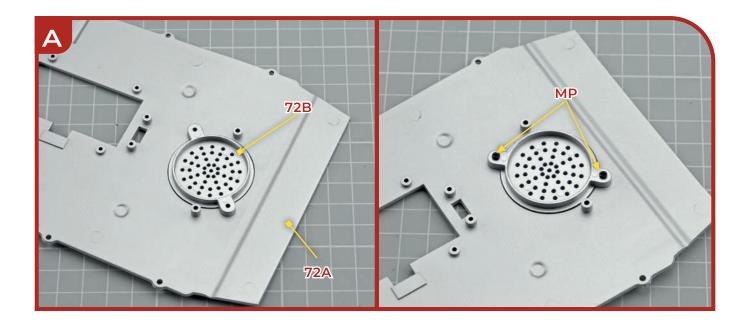

ld.

**WARNINC:** Some parts are assembled using magnets. These magnets can cause serious injury if they are swallowed. Keep away from children. If you suspect a magnet has been swallowed, seek medical help straight away.

#### **Advice from the experts**

When you see this symbol on one of the images in these instructions, we have provided a Top Tip to help you with your build. Check back on this page for the corresponding tip!

You can find more expert tips and advice for building the Mercedes W196R on our forum. Go to <u>https://community.agoramodels.com/forum/198-mercedes-w196r/</u>

#### Page 7 – A Pre-thread all six holes in the chassis, not just the three shown.

**Page 7 – C** Tuck pipe 16H under the front of the floor panel.

#### **Stage 72: Preparing the Bottom Floor Panel**





### **Stage 73: Fitting the Battery Compartment**







### Stage 74: Installing the Speaker and the Circuit Board











### Stage 75: Attaching the Left Lower Body Panel and the Bottom Floor Panel











#### **Stage 76: Attaching the Right Lower Body Panel**





76A Body lower panel (R)

4 screws (2.3 x 8 mm) YM





#### **Stage 77: Fitting the Mudguards and Testing the Engine Sound**



Mudguard 1 (L) 77A 77B Mudguard 2 (R) 77C Stretchers (x4)

10 screws (1.7 x 4 mm)



### **Stage 77: Fitting the Mudguards and Testing the Engine Sound**



#### **Stage 78: Preparing the Rear Body Panel**







### **Stage 79: Attaching the Windscreen and the Left Mirror**



| 79A        | vvinascreen          | /9 |
|------------|----------------------|----|
| 79B        | Windscreen su