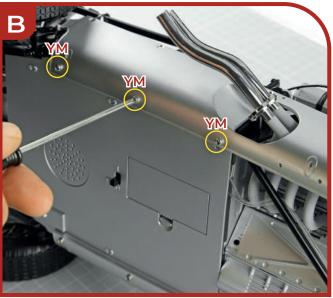

#### **Stage 76: Attaching the Right Lower Body Panel**

76A Body lower panel (R)

4 screws (2.3 x 8 mm) YM