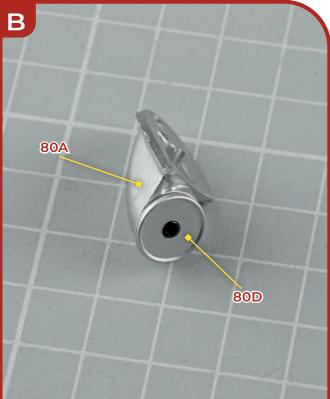

#### **Stage 80: Attaching the Right Mirror**

### **Stage 80: Attaching the Right Mirror**