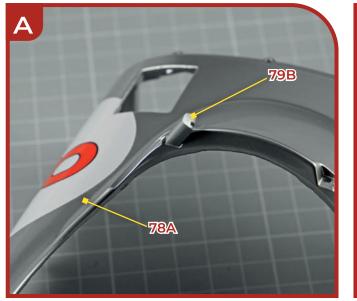

Testing the Engine Sound**



Mudguard 1 (L) 77A 77B Mudguard 2 (R) 77C Stretchers (x4)

10 screws (1.7 x 4 mm)



### **Stage 77: Fitting the Mudguards and Testing the Engine Sound**



#### **Stage 78: Preparing the Rear Body Panel**







### **Stage 79: Attaching the Windscreen and the Left Mirror**



| 79A        | vvinascreen          | /9 |
|------------|----------------------|----|
| 79B        | Windscreen support 1 |    |
|            | (L)                  | 79 |
| <b>79C</b> | Windscreen support 2 | 79 |
|            | (R)                  | 79 |

| D | Left side-view mirror    |
|---|--------------------------|
| Е | body<br>Mirror support 1 |
| F | Mirror support 2         |
| G | Mirror base              |

2 screws (2 x 5 mm) 3 screws (1.5 x 5 mm) 2 screws (1.5 x 4 mm)





RP

SP

# Stage 79: Attaching the Windscreen and the Left Mirror



#### **Stage 80: Attaching the Right Mirror**







### **Stage 80: Attaching the Right Mirror**



#### **Stage 81: Fitting the Left Ducts and Vent Covers**

| 8A-81# PARTS LIST |                   | 81A                                           | Vent hole cover (L)                                                                            |
|-------------------|-------------------|-----------------------------------------------|------------------------------------------------------------------------------------------------|
| 81C               | 81A<br>81D<br>81C | 81B<br>81C<br>81D<br>81E<br>81F<br>81F<br>81G | Duct part A (L)<br>Duct part B (L)<br>Bracket 1 (L)<br>Rod<br>Knob<br>Bracket 2                |
| 81E