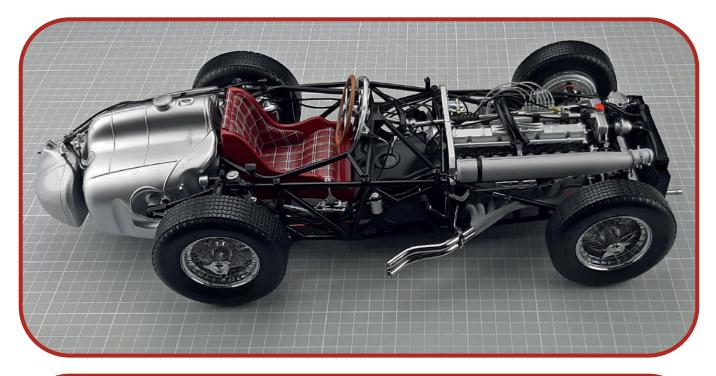

|
| 84A<br>84B | Body front panel<br>Front right wheel arch<br>panel84C<br>84D<br>84EMounting plate<br>Fixing pin 1<br>Fixing pins 2 (x4)CM<br>DM<br>A screws (1.7 x 4 mm)<br>4 screws (2 x 4 mm)<br> |













### **Stage 85: Mounting the Front and Rear Bottom Panels**





#### Stage 85: Mounting the Front and Rear Bottom Panels



**Build Complete!** 

We hope you have enjoyed building your Mercedes-Benz W 196 R. Don't forget, when you choose your next model the first Pack is absolutely free! Go to agoramodels.com for more details.

Warning: to keep your model in pristine condition please keep out of direct sunlight.

#### Your Completed Mercedes-Benz W 196 R



#### Your Completed Mercedes-Benz W 196 R