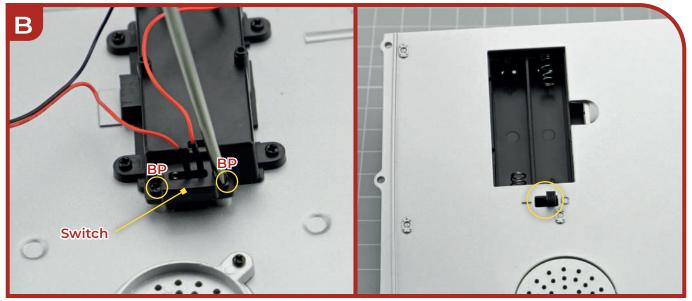

These magnets can cause serious injury if they are swallowed. Keep away from children. If you suspect a magnet has been swallowed, seek medical help straight away.

#### **Advice from the experts**

When you see this symbol on one of the images in these instructions, we have provided a Top Tip to help you with your build. Check back on this page for the corresponding tip!

You can find more expert tips and advice for building the Mercedes W196R on our forum. Go to <u>https://community.agoramodels.com/forum/198-mercedes-w196r/</u>

#### Page 7 – A Pre-thread all six holes in the chassis, not just the three shown.

**Page 7 – C** Tuck pipe 16H under the front of the floor panel.

#### **Stage 72: Preparing the Bottom Floor Panel**





### **Stage 73: Fitting the Battery Compartment**







### Stage 74: Installing the Speaker and the Circuit Board











### Stage 75: Attaching the Left Lower Body Panel and the Bottom Floor Panel











#### **Stage 76: Attaching the Right Lower Body Panel**





76A Body lower panel (R)

4 screws (2.3 x 8 mm) YM





#### **Stage 77: Fitting the Mudguards and Testing the Engine Sound**



Mudguard 1 (L) 77A 77B Mudguard 2 (R) 77C Stretchers (x4)

10 screws (1.7 x 4 mm)



### **Stage 77: Fitting the Mudguards and Testing the Engine Sound**



#### **Stage 78: Preparing the Rear Body Panel**







### **Stage 79: Attaching the Windscreen and the Left Mirror**



| 79A        | vvinascreen          | /9 |
|------------|----------------------|----|
| 79B        | Windscreen support 1 |    |
|            | (L)                  | 79 |