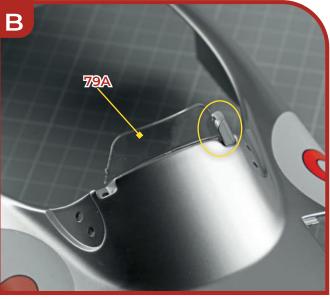

### **Stage 79: Attaching the Windscreen and the Left Mirror**

| 79A        | vvinascreen          | /9 |
|------------|----------------------|----|
| 79B        | Windscreen support 1 |    |
|            | (L)                  | 79 |
| <b>79C</b> | Windscreen support 2 | 79 |
|            | (R)                  | 79 |

# Stage 79: Attaching the Windscreen and the Left Mirror