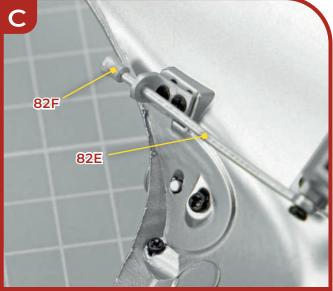

#### **Stage 82: Fitting the Right Ducts and Vent Covers**

| 8A-82# PAR | TS LIST                                                                                     | 82A                                           | Vent hole cover (R)                                                                            |
|------------|---------------------------------------------------------------------------------------------|-----------------------------------------------|------------------------------------------------------------------------------------------------|
| 82B 82     | 82C<br>82D<br>82G 82F<br>82C<br>82C<br>82C<br>82C<br>82C<br>82C<br>82C<br>82C<br>82C<br>82C | 82B<br>82C<br>82D<br>82E<br>82F<br>82F<br>82G | Duct part A (R)<br>Duct part B (R)<br>Bracket 1 (R)<br>Rod<br>Knob<br>Bracket 2                |
|            | EP                                                                                          | AP<br>EP<br>AAM<br>CM                         | 2 screws (1.7 x 4 mm)<br>2 screws (2 x 4 mm)<br>3 screws (1.7 x 3 mm)<br>4 screws (1.7 x 4 mm) |
| AP AA      | СМ                                                                                          |                                               |                                                                                                |