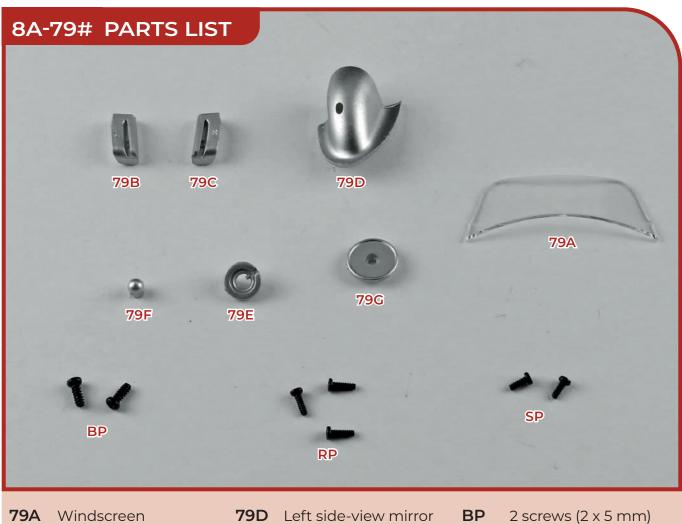

### **Stage 79: Attaching the Windscreen and the Left Mirror**

| 79A        | vvinascreen          | /9 |
|------------|----------------------|----|
| 79B        | Windscreen support 1 |    |
|            | (L)                  | 79 |
| <b>79C</b> | Windscreen support 2 | 79 |
|            | (R)                  | 79 |

| D | Left side-view mirror    |
|---|--------------------------|
| Е | body<br>Mirror support 1 |
| F | Mirror support 2         |
| G | Mirror base              |

2 screws (2 x 5 mm) 3 screws (1.5 x 5 mm) 2 screws (1.5 x 4 mm)

RP

SP