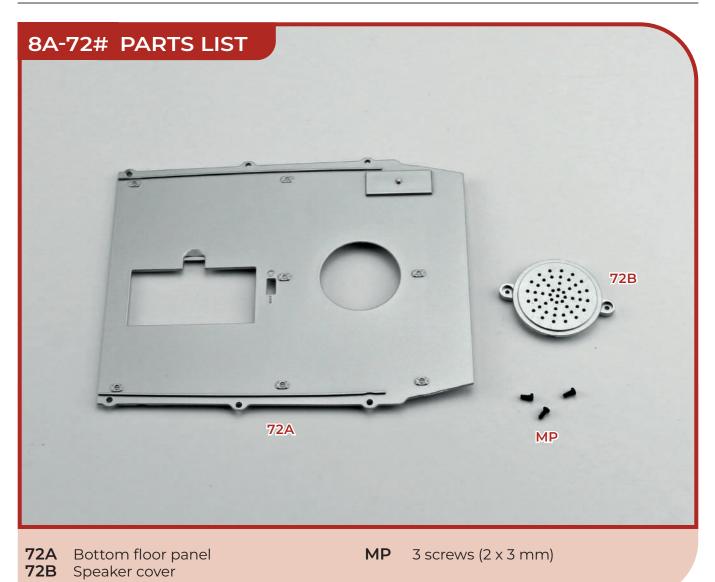

uild.

**WARNINC:** Some parts are assembled using magnets. These magnets can cause serious injury if they are swallowed. Keep away from children. If you suspect a magnet has been swallowed, seek medical help straight away.

#### **Advice from the experts**

When you see this symbol on one of the images in these instructions, we have provided a Top Tip to help you with your build. Check back on this page for the corresponding tip!

You can find more expert tips and advice for building the Mercedes W196R on our forum. Go to <u>https://community.agoramodels.com/forum/198-mercedes-w196r/</u>

#### Page 7 – A Pre-thread all six holes in the chassis, not just the three shown.

**Page 7 – C** Tuck pipe 16H under the front of the floor panel.

#### **Stage 72: Preparing the Bottom Floor Panel**





### **Stage 73: Fitting the Battery Compartment**







### Stage 74: Installing the Speaker and the Circuit Board











### Stage 75: Attaching the Left Lower Body Panel and the Bottom Floor Panel











#### **Stage 76: Attaching the Right Lower Body Panel**





76A Body lower panel (R)

4 screws (2.3 x 8 mm) YM





#### **Stage 77: Fitting the Mudguards and Testing the Engine Sound**



Mudguard 1 (L) 77A 77B Mudguard 2 (R) 77C Stretchers (x4)

10 screws (1.7 x 4 mm)



### **Stage 77: Fitting the Mudguards and Testing the Engine Sound**



#### **Stage 78: Preparing the Rear Body Panel**







### **Stage 79: Attaching the Windscreen and the Left Mirror**



| 79A        | vvinascreen          | /9 |
|------------|----------------------|----|
| 79B        | Windscreen