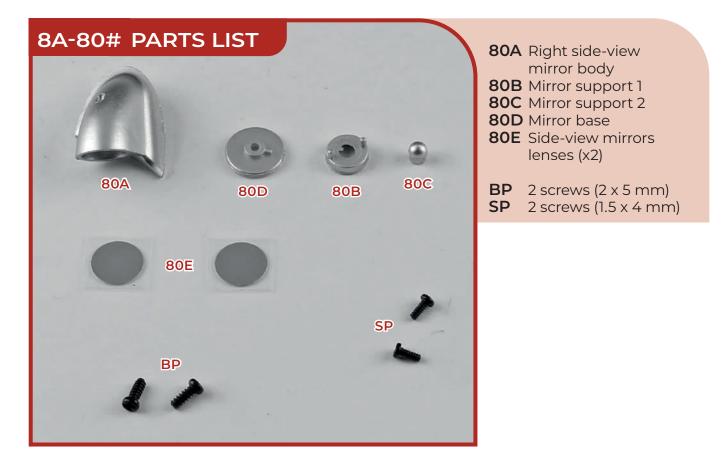

#### **Stage 80: Attaching the Right Mirror**

### **Stage 80: Attaching the Right Mirror**