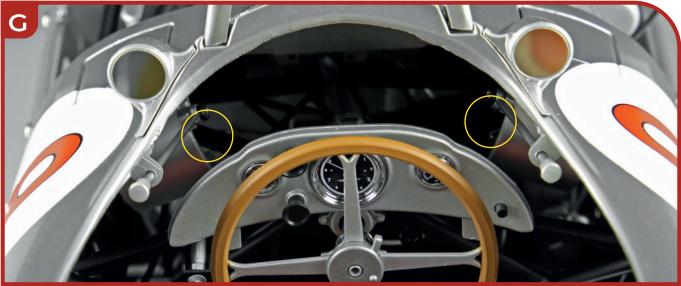

### **Stage 83: Fitting the Fuel and Oil Tank Covers and Mounting the Rear Body Panel**

| 8A- | 83# PARTS LIS       | ST<br>83D<br>83E<br>OP | 83C 83F<br>The second seco | B3B                   |
|-----|---------------------|------------------------|-----------------------------------------------------------------------------------------------------------------------------------------------------------------------------------------------------------------------------------------------------------------------------------------------------------------------------------------------------------------------------------------------------------------------------------------------------------------------------------------------------------------------------------------------------------------------------------------------------------------------------------------------------------------------------------------------------------------------------------------------------------------------------------------------------------------------------------------------------------------------------------------------------------------------------------------------------------------------------------------------------------------------------------------------------------------------------------------------------------------------------------------------------------------------------------------------------------------------------------------------------------------------------------------------------------------------------------------------------------------------------------------------------------------------------------------------------------------------------------------------------------------------------------------------------------------------------------------------------------------------------------------------------------------------------------------------------------------------------------------------------------------------------------------------------------------------------------------------------------------------------------------------------------------------------------------------------------------------------------------------------------------------------------------------------------------------------------------------------------------------------------|-----------------------|
| 83A | Fuel tank cap cover | <b>83E</b> Oil tank b  |                                                                                                                                                                                                                                                                                                                                                                                                                                                                                                                                                                                                                                                                                                                                                                                                                                                                                                                                                                                                                                                                                                                                                                                                                                                                                                                                                                                                                                                                                                                                                                                                                                                                                                                                                                                                                                                                                                                                                                                                                                                                                                                                   | 3 screws (2 x 7 mm)   |
| 83B | Oil tank cap cover  | <b>83F</b> Oil tank h  |                                                                                                                                                                                                                                                                                                                                                                                                                                                                                                                                                                                                                                                                                                                                                                                                                                                                                                                                                                                                                                                                                                                                                                                                                                                                                                                                                                                                                                                                                                                                                                                                                                                                                                                                                                                                                                                                                                                                                                                                                                                                                                                                   | 2 screws (1.5 x 4 mm) |

83C Fuel tank bracket83D Fuel tank hinge

**CM** 6 screws (1.7 x 4 mm)

**ZM** 8 screws (1.7 x 4 mm)