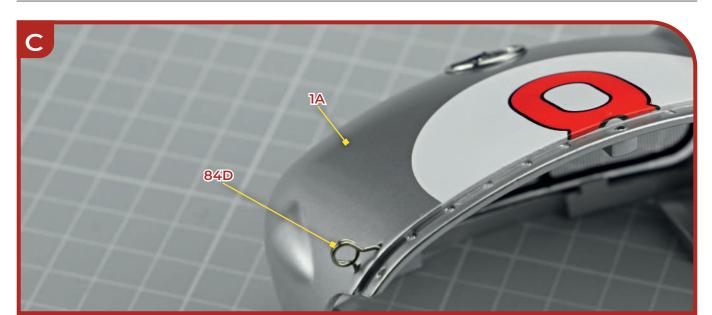

#### Stage 83: Fitting the Fuel and Oil Tank Covers and Mounting the Rear Body Panel

| 84         | 4# PARTS LIST                                                                                                                                                                        |
|------------|--------------------------------------------------------------------------------------------------------------------------------------------------------------------------------------|
|            | 84A                                                                                                                                                                                  |
|            | BAC BAB                                                                                                                                                                              |
|            | 84E 84D<br>ZM<br>CM DM                                                                                                                                                               |
| 84A<br>84B | Body front panel<br>Front right wheel arch<br>panel84C<br>84D<br>84EMounting plate<br>Fixing pin 1<br>Fixing pins 2 (x4)CM<br>DM<br>A screws (1.7 x 4 mm)<br>4 screws (2 x 4 mm)<br> |