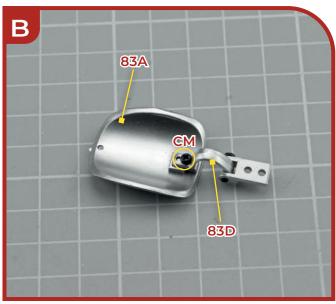

### **Stage 83: Fitting the Fuel and Oil Tank Covers and Mounting the Rear Body Panel**

| 8A- | 83# PARTS LIS       | ST<br>83D<br>83E<br>OP | 83C 83F<br>The second seco | B3B                   |
|-----|---------------------|------------------------|-----------------------------------------------------------------------------------------------------------------------------------------------------------------------------------------------------------------------------------------------------------------------------------------------------------------------------------------------------------------------------------------------------------------------------------------------------------------------------------------------------------------------------------------------------------------------------------------------------------------------------------------------------------------------------------------------------------------------------------------------------------------------------------------------------------------------------------------------------------------------------------------------------------------------------------------------------------------------------------------------------------------------------------------------------------------------------------------------------------------------------------------------------------------------------------------------------------------------------------------------------------------------------------------------------------------------------------------------------------------------------------------------------------------------------------------------------------------------------------------------------------------------------------------------------------------------------------------------------------------------------------------------------------------------------------------------------------------------------------------------------------------------------------------------------------------------------------------------------------------------------------------------------------------------------------------------------------------------------------------------------------------------------------------------------------------------------------------------------------------------------------|-----------------------|
| 83A | Fuel tank cap cover | <b>83E</b> Oil tank b  |                                                                                                                                                                                                                                                                                                                                                                                                                                                                                                                                                                                                                                                                                                                                                                                                                                                                                                                                                                                                                                                                                                                                                                                                                                                                                                                                                                                                                                                                                                                                                                                                                                                                                                                                                                                                                                                                                                                                                                                                                                                                                                                                   | 3 screws (2 x 7 mm)   |
| 83B | Oil tank cap cover  | <b>83F</b> Oil tank h  |                                                                                                                                                                                                                                                                                                                                                                                                                                                                                                                                                                                                                                                                                                                                                                                                                                                                                                                                                                                                                                                                                                                                                                                                                                                                                                                                                                                                                                                                                                                                                                                                                                                                                                                                                                                                                                                                                                                                                                                                                                                                                                                                   | 2 screws (1.5 x 4 mm) |

83C Fuel tank bracket83D Fuel tank hinge

**CM** 6 screws (1.7 x 4 mm)

**ZM** 8 screws (1.7 x 4 mm)