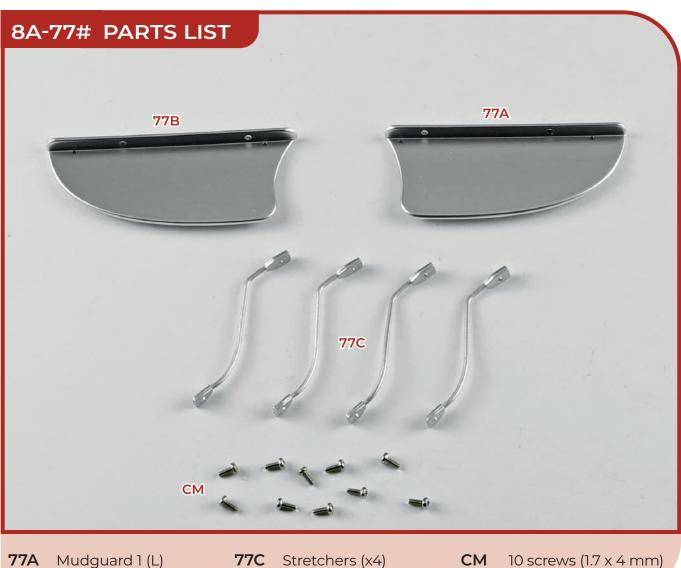

#### **Stage 77: Fitting the Mudguards and Testing the Engine Sound**

Mudguard 1 (L) 77A 77B Mudguard 2 (R) 77C Stretchers (x4)

10 screws (1.7 x 4 mm)