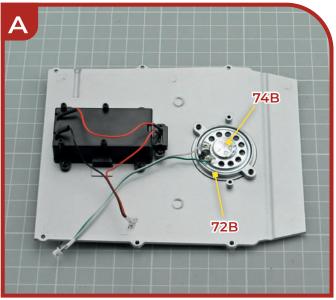

eep away from children. If you suspect a magnet has been swallowed, seek medical help straight away.

#### **Advice from the experts**

When you see this symbol on one of the images in these instructions, we have provided a Top Tip to help you with your build. Check back on this page for the corresponding tip!

You can find more expert tips and advice for building the Mercedes W196R on our forum. Go to <u>https://community.agoramodels.com/forum/198-mercedes-w196r/</u>

#### Page 7 – A Pre-thread all six holes in the chassis, not just the three shown.

**Page 7 – C** Tuck pipe 16H under the front of the floor panel.

#### **Stage 72: Preparing the Bottom Floor Panel**





### **Stage 73: Fitting the Battery Compartment**







### Stage 74: Installing the Speaker and the Circuit Board











### Stage 75: Attaching the Left Lower Body Panel and the Bottom Floor Panel











#### **Stage 76: Attaching the Right Lower Body Panel**





76A Body lower panel (R)

4 screws (2.3 x 8 mm) YM





#### **Stage 77: Fitting the Mudguards and Testing the Engine Sound**



Mudguard 1 (L) 77A 77B Mudguard 2 (R) 77C Stretchers (x4)

10 screws (1.7 x 4 mm)



### **Stage 77: Fitting the Mudguards and Testing the Engine Sound**



#### **Stage 78: Preparing the Rear Body Panel**







### **Stage 79: Attaching the Windscreen and the Left Mirror**



| 79A        | vvinascreen          | /9 |
|------------|----------------------|----|
| 79B        | Windscreen support 1 |    |
|            | (L)                  | 79 |
| <b>79C</b> | Windscreen support 2 | 79 |
|            | (R)