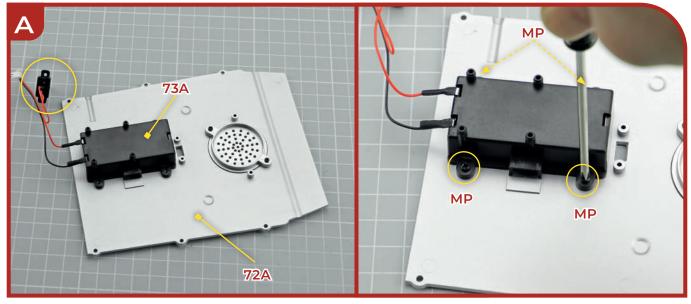

s. These magnets can cause serious injury if they are swallowed. Keep away from children. If you suspect a magnet has been swallowed, seek medical help straight away.

#### **Advice from the experts**

When you see this symbol on one of the images in these instructions, we have provided a Top Tip to help you with your build. Check back on this page for the corresponding tip!

You can find more expert tips and advice for building the Mercedes W196R on our forum. Go to <u>https://community.agoramodels.com/forum/198-mercedes-w196r/</u>

#### Page 7 – A Pre-thread all six holes in the chassis, not just the three shown.

**Page 7 – C** Tuck pipe 16H under the front of the floor panel.

#### **Stage 72: Preparing the Bottom Floor Panel**





### **Stage 73: Fitting the Battery Compartment**







### Stage 74: Installing the Speaker and the Circuit Board











### Stage 75: Attaching the Left Lower Body Panel and the Bottom Floor Panel











#### **Stage 76: Attaching the Right Lower Body Panel**





76A Body lower panel (R)

4 screws (2.3 x 8 mm) YM





#### **Stage 77: Fitting the Mudguards and Testing the Engine Sound**



Mudguard 1 (L) 77A 77B Mudguard 2 (R) 77C Stretchers (x4)

10 screws (1.7 x 4 mm)



### **Stage 77: Fitting the Mudguards and Testing the Engine Sound**



#### **Stage 78: Preparing the Rear Body Panel**







### **Stage 79: Attaching the Windscreen and the Left Mirror**



| 79A        | vvinascreen          | /9 |
|------------|----------------------|----|
| 79B        | Windscreen support 1 |    |
|            | (L)                  | 79