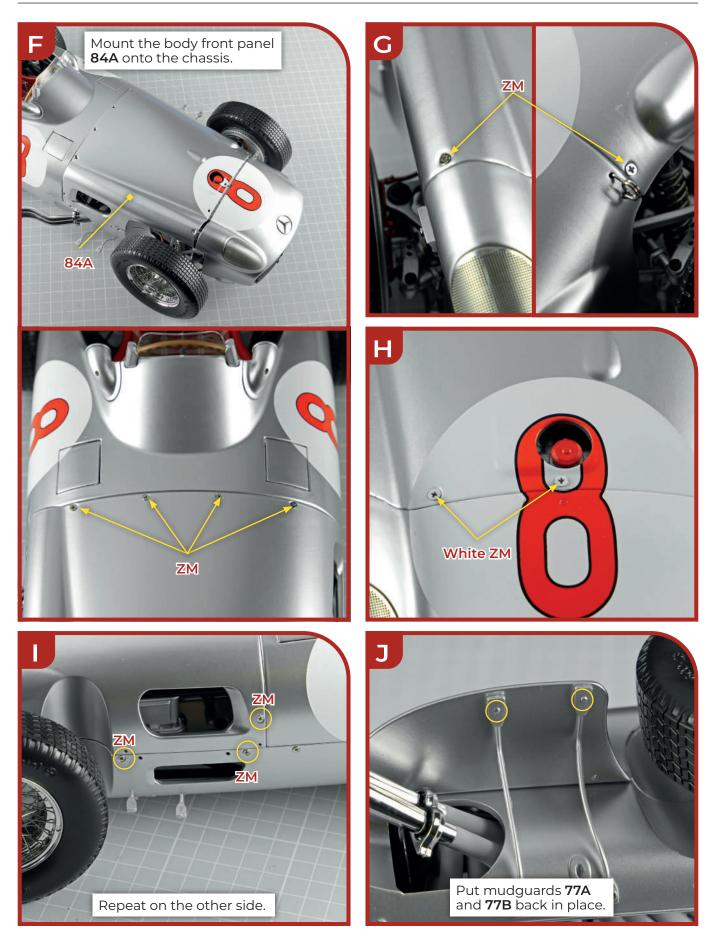

#### Stage 83: Fitting the Fuel and Oil Tank Covers and Mounting the Rear Body Panel

| 84         | 4# PARTS LIST                                                                                                                                                                        |
|------------|--------------------------------------------------------------------------------------------------------------------------------------------------------------------------------------|
|            | 84A                                                                                                                                                                                  |
|            | BAC BAB                                                                                                                                                                              |
|            | 84E 84D<br>ZM<br>CM DM                                                                                                                                                               |
| 84A<br>84B | Body front panel<br>Front right wheel arch<br>panel84C<br>84D<br>84EMounting plate<br>Fixing pin 1<br>Fixing pins 2 (x4)CM<br>DM<br>A screws (1.7 x 4 mm)<br>4 screws (2 x 4 mm)<br> |

#### **Stage 77: Fitting the Mudguards and Testing the Engine Sound**

Mudguard 1 (L) 77A 77B Mudguard 2 (R) 77C Stretchers (x4)

10 screws (1.7 x 4 mm)

### **Stage 77: Fitting the Mudguards and Testing the Engine Sound**