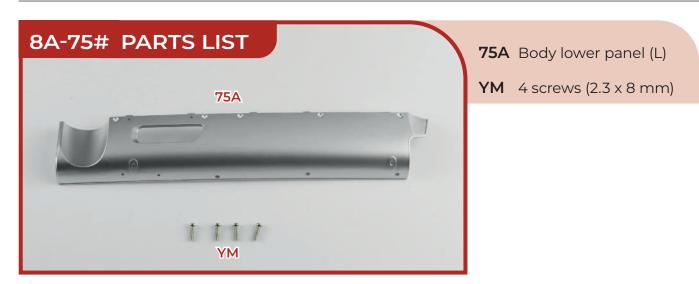

straight away.

#### **Advice from the experts**

When you see this symbol on one of the images in these instructions, we have provided a Top Tip to help you with your build. Check back on this page for the corresponding tip!

You can find more expert tips and advice for building the Mercedes W196R on our forum. Go to <u>https://community.agoramodels.com/forum/198-mercedes-w196r/</u>

#### Page 7 – A Pre-thread all six holes in the chassis, not just the three shown.

**Page 7 – C** Tuck pipe 16H under the front of the floor panel.

#### **Stage 72: Preparing the Bottom Floor Panel**





### **Stage 73: Fitting the Battery Compartment**







### Stage 74: Installing the Speaker and the Circuit Board











### Stage 75: Attaching the Left Lower Body Panel and the Bottom Floor Panel











#### **Stage 76: Attaching the Right Lower Body Panel**





76A Body lower panel (R)

4 screws (2.3 x 8 mm) YM





#### **Stage 77: Fitting the Mudguards and Testing the Engine Sound**



Mudguard 1 (L) 77A 77B Mudguard 2 (R) 77C Stretchers (x4)

10 screws (1.7 x 4 mm)



### **Stage 77: Fitting the Mudguards and Testing the Engine Sound**



#### **Stage 78: Preparing the Rear Body Panel**







### **Stage 79: Attaching the Windscreen and the Left Mirror**



| 79A        | vvinascreen          | /9 |
|------------|----------------------|----|
| 79B        | Windscreen support 1 |    |
|            | (L)                  | 79 |
| <b>79C</b> | Windscreen support 2 | 79 |
|            | (R)                  | 79 |

| D | Left side-view mirror    |
|---|------------------------