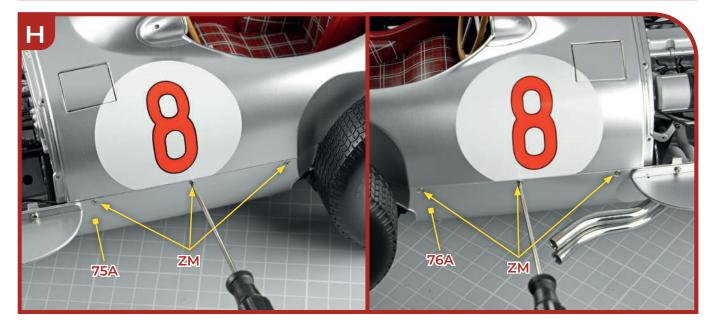

#### **Stage 76: Attaching the Right Lower Body Panel**

76A Body lower panel (R)

4 screws (2.3 x 8 mm) YM

### **Stage 83: Fitting the Fuel and Oil Tank Covers and Mounting the Rear Body Panel**

| 8A- | 83# PARTS LIS       | ST<br>83D<br>83E<br>OP | 83C 83F<br>The second seco | B3B                   |
|-----|---------------------|------------------------|-----------------------------------------------------------------------------------------------------------------------------------------------------------------------------------------------------------------------------------------------------------------------------------------------------------------------------------------------------------------------------------------------------------------------------------------------------------------------------------------------------------------------------------------------------------------------------------------------------------------------------------------------------------------------------------------------------------------------------------------------------------------------------------------------------------------------------------------------------------------------------------------------------------------------------------------------------------------------------------------------------------------------------------------------------------------------------------------------------------------------------------------------------------------------------------------------------------------------------------------------------------------------------------------------------------------------------------------------------------------------------------------------------------------------------------------------------------------------------------------------------------------------------------------------------------------------------------------------------------------------------------------------------------------------------------------------------------------------------------------------------------------------------------------------------------------------------------------------------------------------------------------------------------------------------------------------------------------------------------------------------------------------------------------------------------------------------------------------------------------------------------|-----------------------|
| 83A | Fuel tank cap cover | <b>83E</b> Oil tank b  |                                                                                                                                                                                                                                                                                                                                                                                                                                                                                                                                                                                                                                                                                                                                                                                                                                                                                                                                                                                                                                                                                                                                                                                                                                                                                                                                                                                                                                                                                                                                                                                                                                                                                                                                                                                                                                                                                                                                                                                                                                                                                                                                   | 3 screws (2 x 7 mm)   |
| 83B | Oil tank cap cover  | <b>83F</b> Oil tank h  |                                                                                                                                                                                                                                                                                                                                                                                                                                                                                                                                                                                                                                                                                                                                                                                                                                                                                                                                                                                                                                                                                                                                                                                                                                                                                                                                                                                                                                                                                                                                                                                                                                                                                                                                                                                                                                                                                                                                                                                                                                                                                                                                   | 2 screws (1.5 x 4 mm) |

83C Fuel tank bracket83D Fuel tank hinge

**CM** 6 screws (1.7 x 4 mm)

**ZM** 8 screws (1.7 x 4 mm)