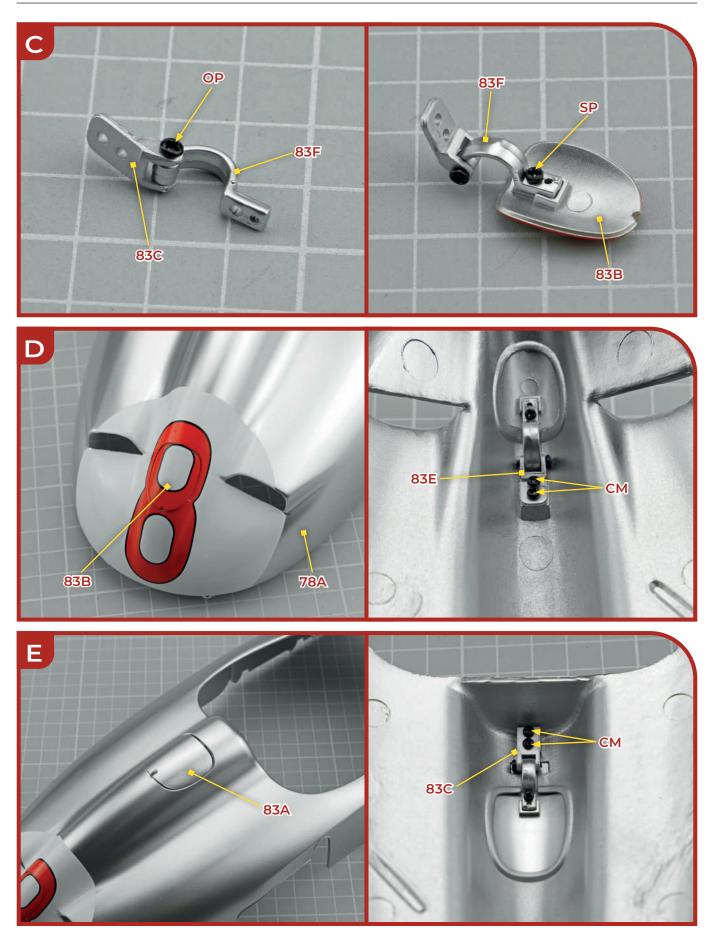

### **Stage 83: Fitting the Fuel and Oil Tank Covers and Mounting the Rear Body Panel**

| 8A- | 83# PARTS LIS       | ST<br>83D<br>83E<br>OP | 83C 83F<br>The second seco | B3B                   |
|-----|---------------------|------------------------|-----------------------------------------------------------------------------------------------------------------------------------------------------------------------------------------------------------------------------------------------------------------------------------------------------------------------------------------------------------------------------------------------------------------------------------------------------------------------------------------------------------------------------------------------------------------------------------------------------------------------------------------------------------------------------------------------------------------------------------------------------------------------------------------------------------------------------------------------------------------------------------------------------------------------------------------------------------------------------------------------------------------------------------------------------------------------------------------------------------------------------------------------------------------------------------------------------------------------------------------------------------------------------------------------------------------------------------------------------------------------------------------------------------------------------------------------------------------------------------------------------------------------------------------------------------------------------------------------------------------------------------------------------------------------------------------------------------------------------------------------------------------------------------------------------------------------------------------------------------------------------------------------------------------------------------------------------------------------------------------------------------------------------------------------------------------------------------------------------------------------------------|-----------------------|
| 83A | Fuel tank cap cover | <b>83E</b> Oil tank b  |                                                                                                                                                                                                                                                                                                                                                                                                                                                                                                                                                                                                                                                                                                                                                                                                                                                                                                                                                                                                                                                                                                                                                                                                                                                                                                                                                                                                                                                                                                                                                                                                                                                                                                                                                                                                                                                                                                                                                                                                                                                                                                                                   | 3 screws (2 x 7 mm)   |
| 83B | Oil tank cap cover  | <b>83F</b> Oil tank h  |                                                                                                                                                                                                                                                                                                                                                                                                                                                                                                                                                                                                                                                                                                                                                                                                                                                                                                                                                                                                                                                                                                                                                                                                                                                                                                                                                                                                                                                                                                                                                                                                                                                                                                                                                                                                                                                                                                                                                                                                                                                                                                                                   | 2 screws (1.5 x 4 mm) |

83C Fuel tank bracket83D Fuel tank hinge

**CM** 6 screws (1.7 x 4 mm)

**ZM** 8 screws (1.7 x 4 mm)

#### Stage 83: Fitting the Fuel and Oil Tank Covers and Mounting the Rear Body Panel

#### Stage 83: Fitting the Fuel and Oil Tank Covers and Mounting the Rear Body Panel

| 84         | 4# PARTS LIST                                                                                                                                                                        |
|------------|--------------------------------------------------------------------------------------------------------------------------------------------------------------------------------------|
|            | 84A                                                                                                                                                                                  |
|            | BAC BAB                                                                                                                                                                              |
|            | 84E 84D<br>ZM<br>CM DM                                                                                                                                                               |
| 84A<br>84B | Body front panel<br>Front right wheel arch<br>panel84C<br>84D<br>84EMounting plate<br>Fixing pin 1<br>Fixing pins 2 (x4)CM<br>DM<br>A screws (1.7 x 4 mm)<br>4 screws (2 x 4 mm)<br> |