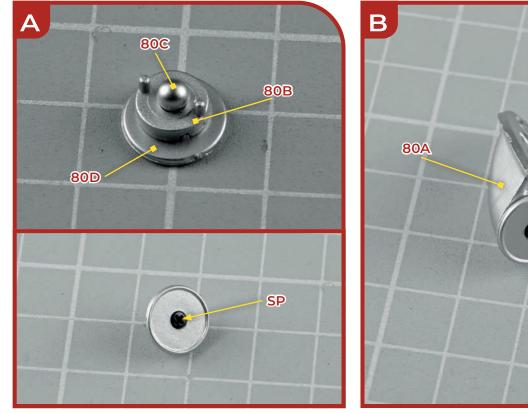

#### **Stage 80: Attaching the Right Mirror**

### **Stage 80: Attaching the Right Mirror**