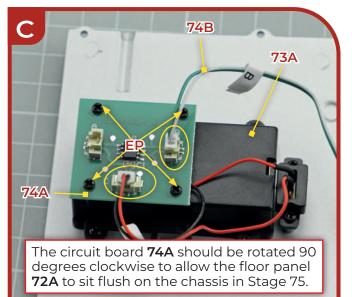

away from children. If you suspect a magnet has been swallowed, seek medical help straight away.

#### **Advice from the experts**

When you see this symbol on one of the images in these instructions, we have provided a Top Tip to help you with your build. Check back on this page for the corresponding tip!

You can find more expert tips and advice for building the Mercedes W196R on our forum. Go to <u>https://community.agoramodels.com/forum/198-mercedes-w196r/</u>

#### Page 7 – A Pre-thread all six holes in the chassis, not just the three shown.

**Page 7 – C** Tuck pipe 16H under the front of the floor panel.

#### **Stage 72: Preparing the Bottom Floor Panel**





### **Stage 73: Fitting the Battery Compartment**







### Stage 74: Installing the Speaker and the Circuit Board











### Stage 75: Attaching the Left Lower Body Panel and the Bottom Floor Panel











#### **Stage 76: Attaching the Right Lower Body Panel**





76A Body lower panel (R)

4 screws (2.3 x 8 mm) YM





#### **Stage 77: Fitting the Mudguards and Testing the Engine Sound**



Mudguard 1 (L) 77A 77B Mudguard 2 (R) 77C Stretchers (x4)

10 screws (1.7 x 4 mm)



### **Stage 77: Fitting the Mudguards and Testing the Engine Sound**



#### **Stage 78: Preparing the Rear Body Panel**







### **Stage 79: Attaching the Windscreen and the Left Mirror**



| 79A        | vvinascreen          | /9 |
|------------|----------------------|----|
| 79B        | Windscreen support 1 |    |
|            | (L)                  | 79 |
| <b>79C</b> | Windscreen support 2 | 79 |
|            | (R)