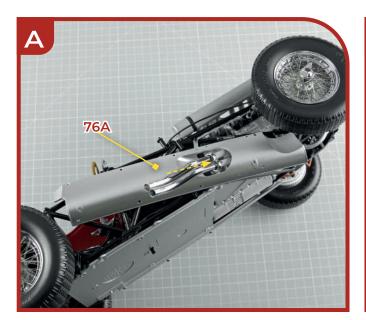

#### **Stage 76: Attaching the Right Lower Body Panel**

76A Body lower panel (R)

4 screws (2.3 x 8 mm) YM