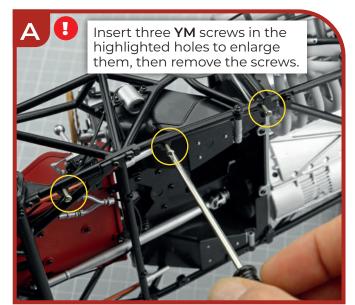

#### **Stage 72: Preparing the Bottom Floor Panel**

#### Page 7 – A Pre-thread all six holes in the chassis, not just the three shown.

**Page 7 – C** Tuck pipe 16H under the front of the floor panel.