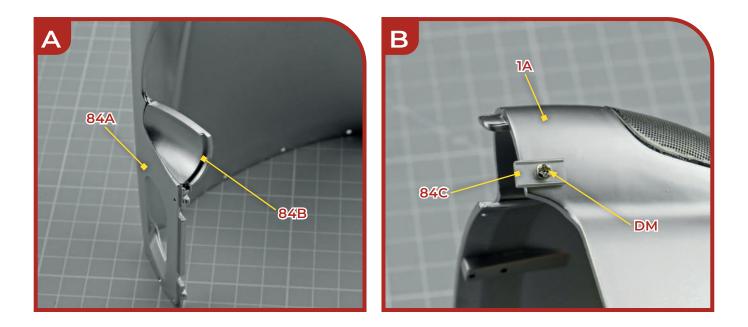

#### Stage 83: Fitting the Fuel and Oil Tank Covers and Mounting the Rear Body Panel

| 84         | 4# PARTS LIST                                                                                                                                                                        |
|------------|--------------------------------------------------------------------------------------------------------------------------------------------------------------------------------------|
|            | 84A                                                                                                                                                                                  |
|            | BAC BAB                                                                                                                                                                              |
|            | 84E 84D<br>ZM<br>CM DM                                                                                                                                                               |
| 84A<br>84B | Body front panel<br>Front right wheel arch<br>panel84C<br>84D<br>84EMounting plate<br>Fixing pin 1<br>Fixing pins 2 (x4)CM<br>DM<br>A screws (1.7 x 4 mm)<br>4 screws (2 x 4 mm)<br> |