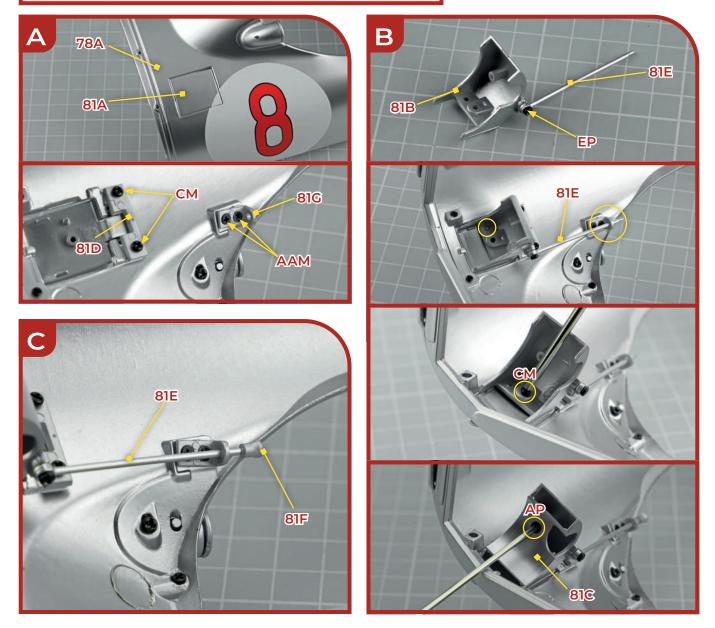

#### **Stage 81: Fitting the Left Ducts and Vent Covers**

| 8A-81# PARTS LIST |                   | 81A                                           | Vent hole cover (L)                                                                            |
|-------------------|-------------------|-----------------------------------------------|------------------------------------------------------------------------------------------------|
| 81C               | 81A<br>81D<br>81C | 81B<br>81C<br>81D<br>81E<br>81F<br>81F<br>81G | Duct part A (L)<br>Duct part B (L)<br>Bracket 1 (L)<br>Rod<br>Knob<br>Bracket 2                |
| 81E               | 81F               | AP<br>EP<br>AAM<br>CM                         | 2 screws (1.7 x 4 mm)<br>2 screws (2 x 4 mm)<br>3 screws (1.7 x 3 mm)<br>4 screws (1.7 x 4 mm) |
| ААМ АР СМ         |                   |                                               |                                                                                                |