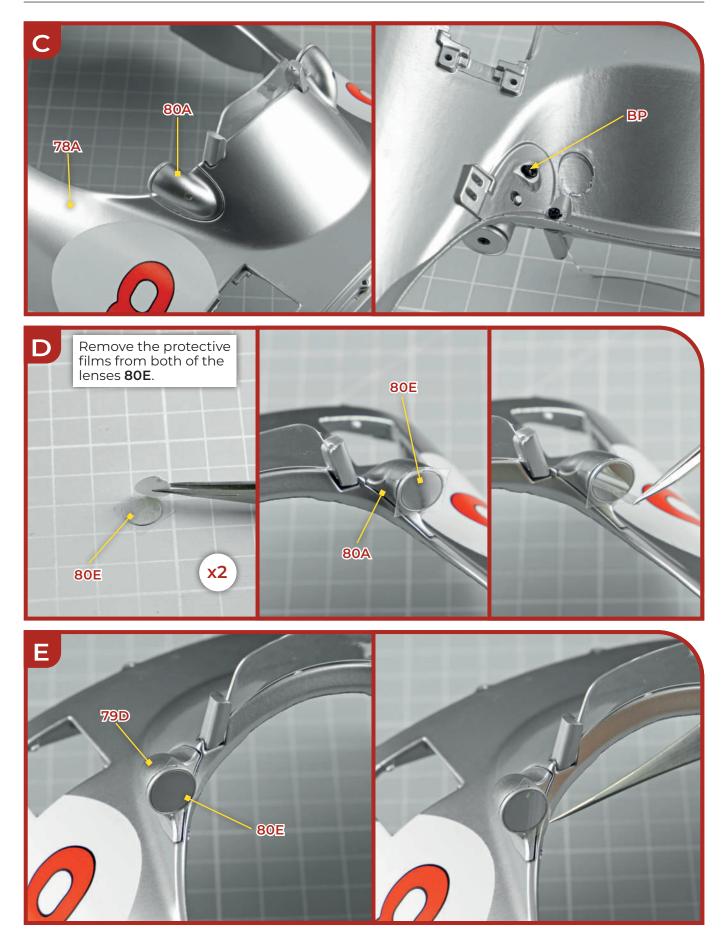

#### **Stage 78: Preparing the Rear Body Panel**

### **Stage 79: Attaching the Windscreen and the Left Mirror**

| 79A        | vvinascreen          | /9 |
|------------|----------------------|----|
| 79B        | Windscreen support 1 |    |
|            | (L)                  | 79 |
| <b>79C</b> | Windscreen support 2 | 79 |
|            | (R)                  | 79 |

| D | Left side-view mirror    |
|---|--------------------------|
| Е | body<br>Mirror support 1 |
| F | Mirror support 2         |
| G | Mirror base              |

2 screws (2 x 5 mm) 3 screws (1.5 x 5 mm) 2 screws (1.5 x 4 mm)

# Stage 79: Attaching the Windscreen and the Left Mirror