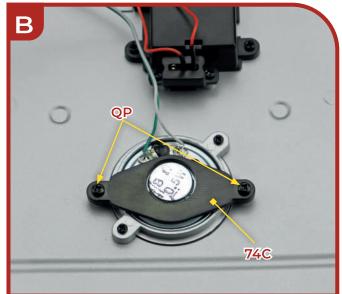

p away from children. If you suspect a magnet has been swallowed, seek medical help straight away.

#### **Advice from the experts**

When you see this symbol on one of the images in these instructions, we have provided a Top Tip to help you with your build. Check back on this page for the corresponding tip!

You can find more expert tips and advice for building the Mercedes W196R on our forum. Go to <u>https://community.agoramodels.com/forum/198-mercedes-w196r/</u>

#### Page 7 – A Pre-thread all six holes in the chassis, not just the three shown.

**Page 7 – C** Tuck pipe 16H under the front of the floor panel.

#### **Stage 72: Preparing the Bottom Floor Panel**





### **Stage 73: Fitting the Battery Compartment**







### Stage 74: Installing the Speaker and the Circuit Board











### Stage 75: Attaching the Left Lower Body Panel and the Bottom Floor Panel











#### **Stage 76: Attaching the Right Lower Body Panel**





76A Body lower panel (R)

4 screws (2.3 x 8 mm) YM





#### **Stage 77: Fitting the Mudguards and Testing the Engine Sound**



Mudguard 1 (L) 77A 77B Mudguard 2 (R) 77C Stretchers (x4)

10 screws (1.7 x 4 mm)



### **Stage 77: Fitting the Mudguards and Testing the Engine Sound**



#### **Stage 78: Preparing the Rear Body Panel**







### **Stage 79: Attaching the Windscreen and the Left Mirror**



| 79A        | vvinascreen          | /9 |
|------------|----------------------|----|
| 79B        | Windscreen support 1 |    |
|            | (L)                  | 79 |
| <b>79C</b> | Windscreen support 2 | 79 |
|            | (R)